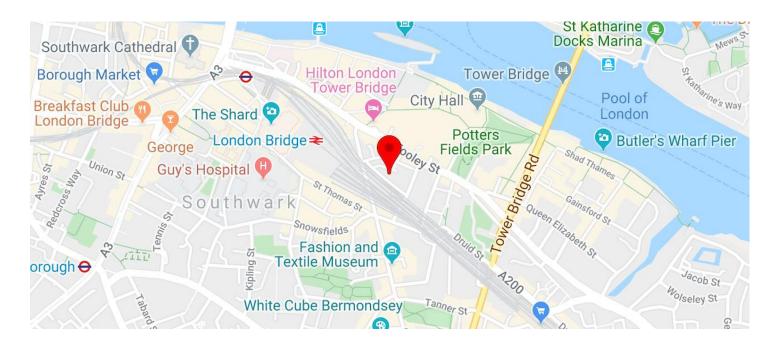

# **7 HOLYROOD STREET**

London, SE1 2EL

FITTED OUT OFFICES IN FORMER WAREHOUSE BUILDING. HIGH CEILINGS, EXPOSED STRUCTURAL STEEL, CLOSE TO LONDON BRIDGE.

2,000 TO 6,750 SQ FT(185.81 TO 627.10 SQ M)

www.realestate.bnpparibas.co.uk

### LOCATION

5 minutes' walk from newly opened London Bridge station.