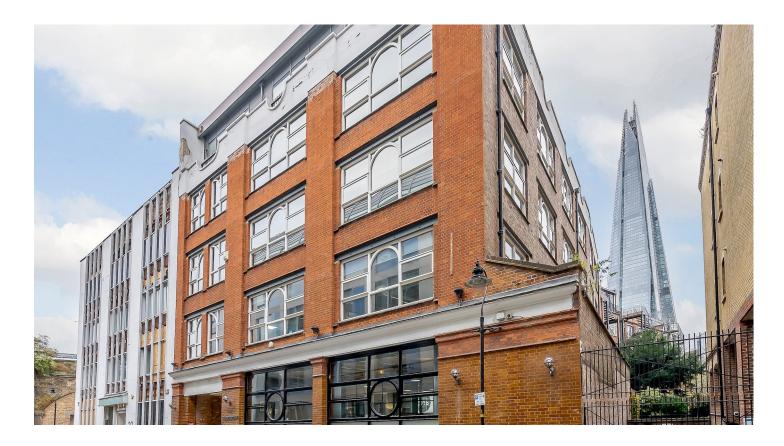

OFFICE TO LET

London, SE1 2ES

ENTIRE 2ND FLOOR OF CHARACTERFUL FORMER WAREHOUSE AVAILABLE ON NEW FLEXIBLE LEASE DIRECT FROM LANDLORD.

3,856 SQ FT (358.23 SQ M)

www.realestate.bnpparibas.co.uk

14-20 SHAND STREET London, SE1 TO REQUEST A VIEWING CALL US 0207 629 7282

#### **KEY FEATURES**

- Characterful former warehouse
- 5 minute walk to London Bridge
- Flexible lease term available direct from LL
- Fitted out and ready for occupation