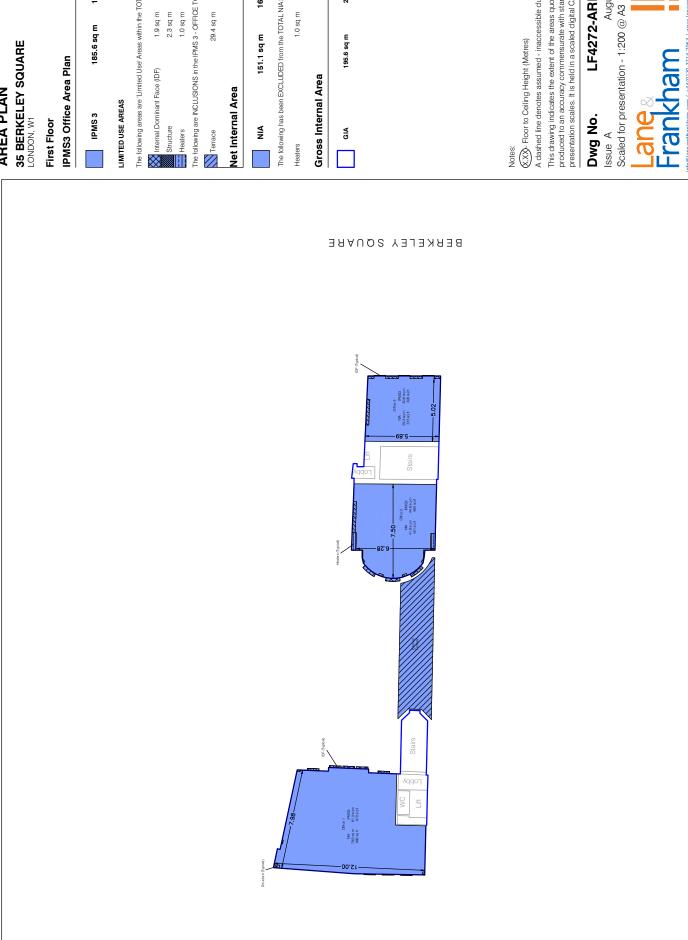

# **AREA PLAN**

185.6 sq m

1997 sq ft

The following areas are 'Limited Use' Areas within the TOTAL Area:

25 sq ft 11 sq ft Structure 1.0 sq m 11 sc The following are INCLUSIONS in the IPMS 3 - OFFICE TOTAL: 1.9 sq m 2.3 sq m

29.4 sq m 316 sq ft

1626 sq ft 151.1 sq m

The following has been EXCLUDED from the TOTAL NIA:

1.0 sq m

11 sq ft

2105 sq ft 195.6 sq m

A dashed line denotes assumed - inaccessible due to fit out. This drawing indicates the extent of the areas quoted, produced to an accuracy commensurate with standard presentation scales. It is held in a scaled digital CAD format.

LF4272-AREA-01

August 2022