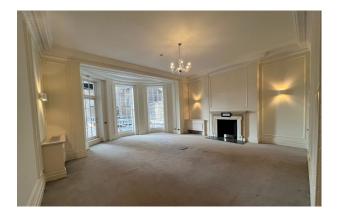

### **DESCRIPTION**

35 Berkeley Square is a small office building located on Berkeley Square in the centre of Mayfair.

#### **KEY FEATURES**

- Period features throughout
- Comfort cooling
- Smart manned reception
- Access to shared kitchen facilities
- Meeting room available for hire
- Passenger Lift
- Shared courtyard
- Shower facility