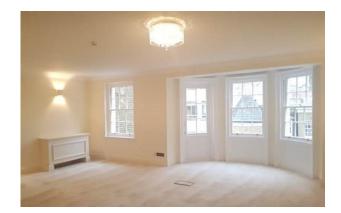

### **ACCOMMODATION**

The accommodation comprises of the following

| Total       | 2,814 | 261.43 |        |              |
|-------------|-------|--------|--------|--------------|
| 1st - Front | 766   | 71.16  | To Let | Available    |
| 2nd - Front | 744   | 69.12  | To Let | Available    |
| 3rd - Front | 727   | 67.54  | To Let | Available    |
| 4th - Front | 577   | 53.61  | To Let | Available    |
| Name        | sq ft | sq m   | Tenure | Availability |

#### **KEY FEATURES**

- Period features throughout
- Comfort cooling
- Smart manned reception
- Access to shared kitchen facilities
- Meeting room available for hire
- Passenger Lift
- Shared courtyard
- Shower facility