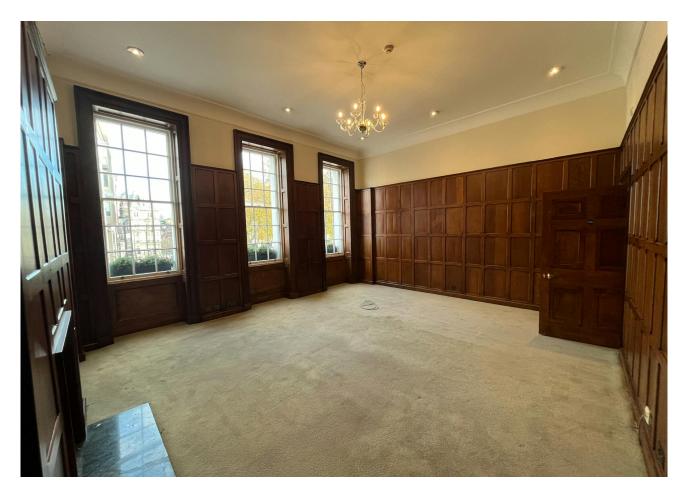

### **DESCRIPTION**

35 Berkeley Square is a small office building located on Berkeley Square in the centre of Mayfair.

#### **KEY FEATURES**

- Period features throughout
- Comfort cooling
- Smart manned reception
- Access to shared kitchen facilities
- Meeting room available for hire
- Passenger Lift
- Shared courtyard
- Shower facility