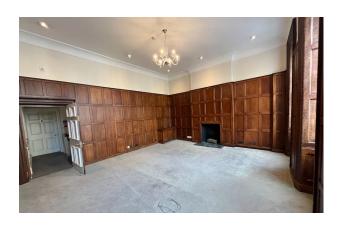

### **ACCOMMODATION**

The accommodation comprises of the following

| Total       | 2,814 | 261.43 |        |              |
|-------------|-------|--------|--------|--------------|
| 1st - Front | 766   | 71.16  | To Let | Available    |
| 2nd - Front | 744   | 69.12  | To Let | Available    |
| 3rd - Front | 727   | 67.54  | To Let | Available    |
| 4th - Front | 577   | 53.61  | To Let | Available    |
| Name        | sq ft | sq m   | Tenure | Availability |

#### **KEY FEATURES**

- Period features throughout
- Comfort cooling
- Smart manned reception
- Access to shared kitchen facilities
- Meeting room available for hire
- Passenger Lift
- Shared courtyard
- Shower facility