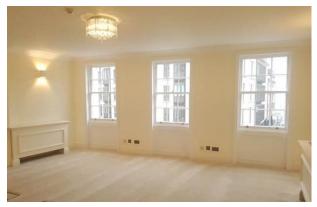

### **ACCOMMODATION**

The accommodation comprises of the following

| Total       | 2,814 | 261.43 |        |              |
|-------------|-------|--------|--------|--------------|
| 1st - Front | 766   | 71.16  | To Let | Available    |
| 2nd - Front | 744   | 69.12  | To Let | Available    |
| 3rd - Front | 727   | 67.54  | To Let | Available    |
| 4th - Front | 577   | 53.61  | To Let | Available    |
| Name        | sq ft | sq m   | Tenure | Availability |

#### **KEY FEATURES**

- Period features throughout
- Comfort cooling
- Smart manned reception
- Access to shared kitchen facilities
- Meeting room available for hire
- Passenger Lift
- Shared courtyard
- Shower facility