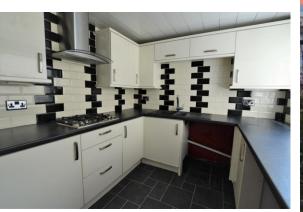

## **Property Description**

SEVEN KEYS welcome to the market this spacious three bedroom mid terrace property, ideally located in Lemington dose to shops, amenities and Newcastle City Centre.

To the ground floor there is a large living/ dining room, which enjoys well proportioned accommodation. The kitchen benefits from a range of base and wall units and has been plumbed for a washing machine. To the first floor there are three well proportioned bedrooms, two of which are double rooms. The family bathroom has a 3 piece suite comprising of bath with shower over, W/C and pedestal wash hand basin and completes the internal accommodation. Externally there is a town garden to the front and to the rear is a yard which in turn leads to the communal parking. The property has a gas combination heating system and is double glazed.

Lemington is an accessible village to the west of Newcastle city centre. It provides excellent transport links in all directions as well as easy access across the river over the nearby Scotswood Bridge. The A1 and A69 are also close at hand. Lemington benefits from a range of local services including schools, shops and library, all of which are within easy walking distance of the property. This property has been refurbished by the current owners and is now finished to an excellent standard. The undoubted highlight is the kitchen/dining room which provides the hub of the house and is sure to appeal to a wide range of purchasers with the space and quality of finish on offer.