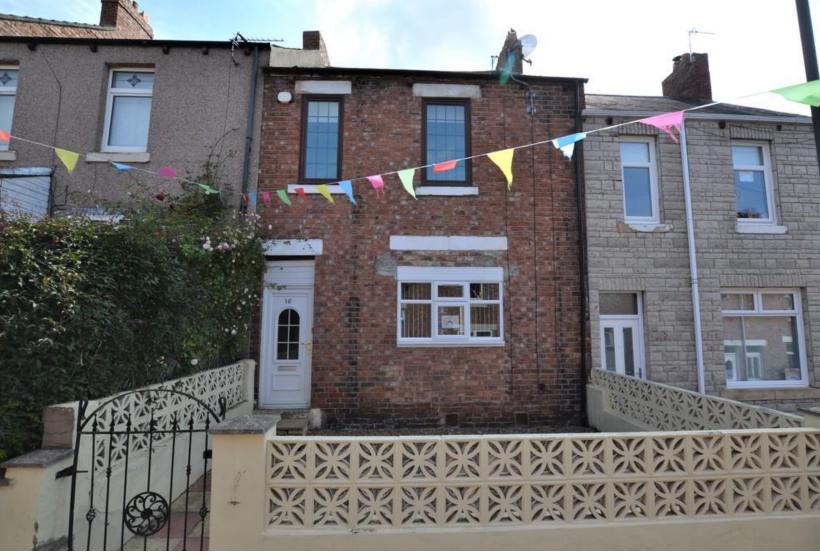

## Ingoe Street, Lemington, Newcastle Upon Tyne

Offers In Region Of £89,950

Improved mid terrace home provides substantial accommodation in this highly convenient location. The property benefits from three bedrooms, family bathroom, living room and dining room, kitchen and rear yard. \*\*GAS CENTRAL HEATING\*\* \*\*UPVC DOUBLE GLAZING\*\*

## **Property Description**

SEVEN KEYS welcome to the market this spacious three bedroom mid terrace property, ideally located in Lemington dose to shops, amenities and Newcastle City Centre.

To the ground floor there is a large living/ dining room, which enjoys well proportioned accommodation. The kitchen benefits from a range of base and wall units and has been plumbed for a washing machine. To the first floor there are three well proportioned bedrooms, two of which are double rooms. The family bathroom has a 3 piece suite comprising of bath with shower over, W/C and pedestal wash hand basin and completes the internal accommodation. Externally there is a town garden to the front and to the rear is a yard which in turn leads to the communal parking. The property has a gas combination heating system and is double glazed.