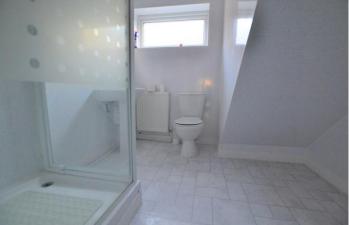

#### **BATHROOM**

White suite comprising of shower cubide, wash basin, low level toilet, radiator and vinyl flooring. Light entered via raised frosted glass UPVC window.