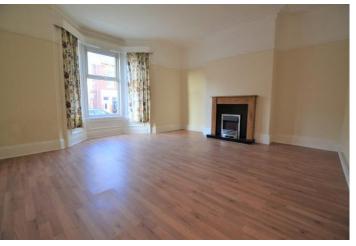

#### **LIVING ROOM**

12' 8" x 15' 2" (3.88m x 4.63m) Generous living room, laminate flooring and appealing neutral décor. With a large feature window allowing for a light living space. Additionally a feature fireplace and radiator.