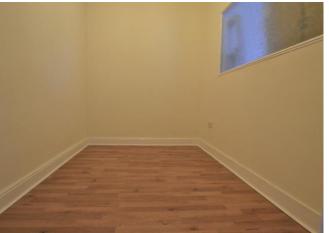

### **BEDROOM TWO**

9' 4" x 7' 1" (2.85m x 2.17m) Further bedroom with a raised window. Laminate flooring and neutral décor.

THIS FLOORPLAN IS PROVIDED WITHOUT WARRANTY OF ANY KIND INCLUDING, WITHOUT LIMITATION, SATISFACTORY QUALITY OR ACCURACY DIMENSIONS.