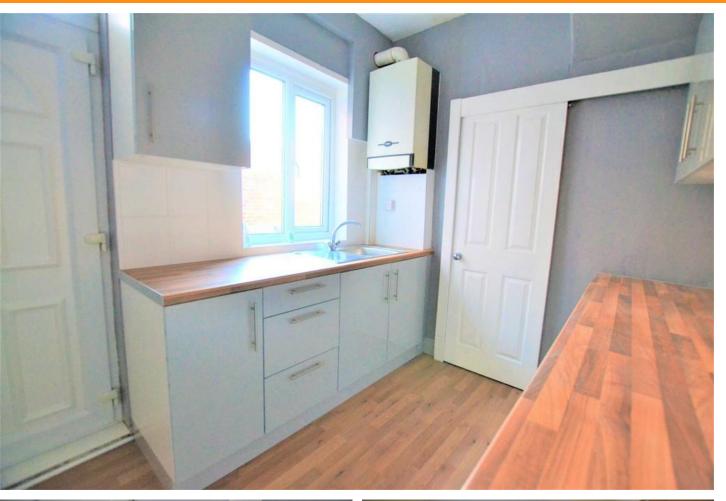

#### **KITCHEN**

8' 0" x 10' 2" (2.44m x 3.10m) Modern fitted kitchen with a range of wall and base units, contrasting worktop, stainless steel sink and drainer, ceramic sink and drainer with mixer tap, laminate flooring and radiator. Complete with a space saving sliding door into the living room.