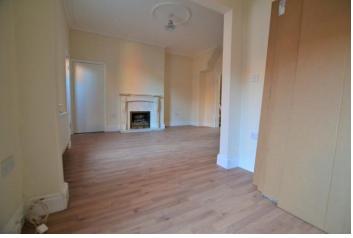

#### **LIVING ROOM**

12' 8" x 15' 2" (3.88m x 4.63m) Generous living room, laminate flooring and appealing neutral décor. With a large feature window allowing for a light living space. Additionally a feature fireplace and radiator.