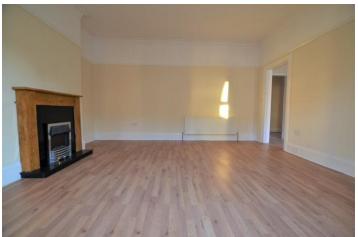

#### **LIVING ROOM**

12' 8" x 15' 2" (3.88m x 4.63m) Generous living room, laminate flooring and appealing neutral décor. With a large feature window allowing for a light living space. Additionally a feature fireplace and radiator.