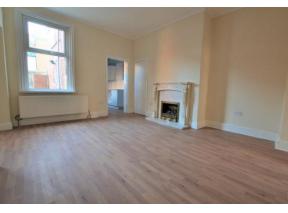

#### **LIVING ROOM**

12' 8" x 15' 2" (3.88m x 4.63m) Generous living room, laminate flooring and appealing neutral décor. With a large feature window allowing for a light living space. Additionally a feature fireplace and radiator.