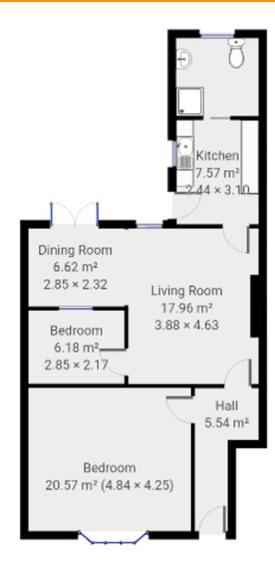

#### **LIVING ROOM**

12' 8" x 15' 2" (3.88m x 4.63m) Generous living room, laminate flooring and appealing neutral décor. With a large feature window allowing for a light living space. Additionally a feature fireplace and radiator.

#### **DINING ROOM**

9' 4" x 7' 7" (2.85m x 2.32m) Dining area off the main living room, laminate flooring, neutral décor and with double glazed patio doors .

#### **KITCHEN**

8' 0" x 10' 2" (2.44m x 3.10m) Modern fitted kitchen with a range of wall and base units, contrasting worktop, stainless steel sink and drainer, ceramic sink and drainer with mixer tap, laminate flooring and radiator. Complete with a space saving sliding door into the living room.

#### **BATHROOM**

White suite comprising of shower cubide, wash basin, low level toilet, radiator and vinyl flooring. Light entered via raised frosted glass UPVC window.

#### **BEDROOM ONE**

15' 10" x 13' 11" (4.84m x 4.25m) Very generous bedroom with double glazed windows, radiator and feature fire place. With appealing neutral décor.

### **BEDROOM TWO**

9' 4" x 7' 1" (2.85m x 2.17m) Further bedroom with a raised window. Laminate flooring and neutral décor.

THIS FLOORPLAN IS PROVIDED WITHOUT WARRANTY OF ANY KIND INCLUDING, WITHOUT LIMITATION, SATISFACTORY QUALITY OR ACCURACY DIMENSIONS.