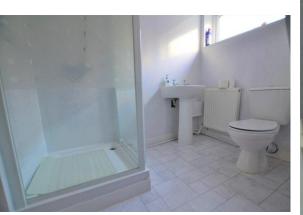

#### **BATHROOM**

White suite comprising of shower cubide, wash basin, low level toilet, radiator and vinyl flooring. Light entered via raised frosted glass UPVC window.