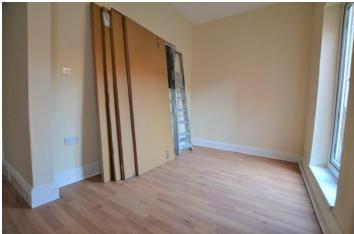

#### **KITCHEN**

8' 0" x 10' 2" (2.44m x 3.10m) Modern fitted kitchen with a range of wall and base units, contrasting worktop, stainless steel sink and drainer, ceramic sink and drainer with mixer tap, laminate flooring and radiator. Complete with a space saving sliding door into the living room.