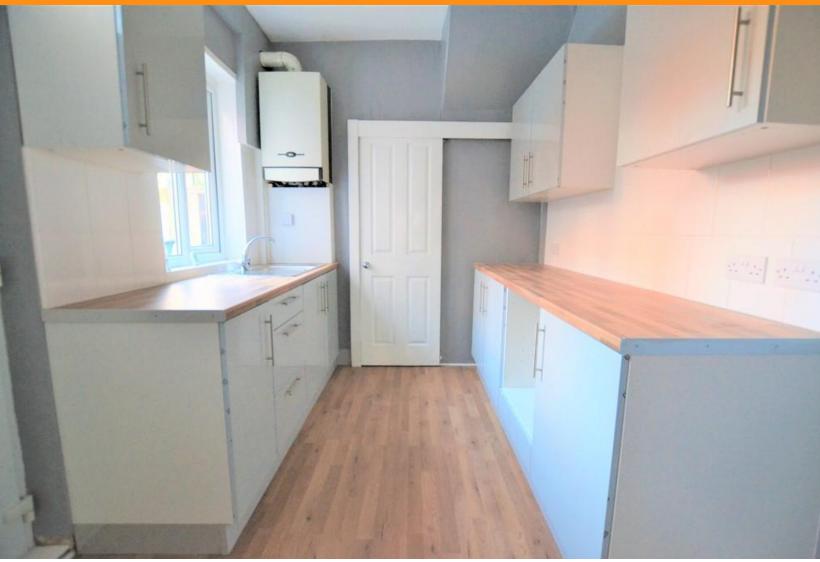

#### **KITCHEN**

8' 0" x 10' 2" (2.44m x 3.10m) Modern fitted kitchen with a range of wall and base units, contrasting worktop, stainless steel sink and drainer, ceramic sink and drainer with mixer tap, laminate flooring and radiator. Complete with a space saving sliding door into the living room.