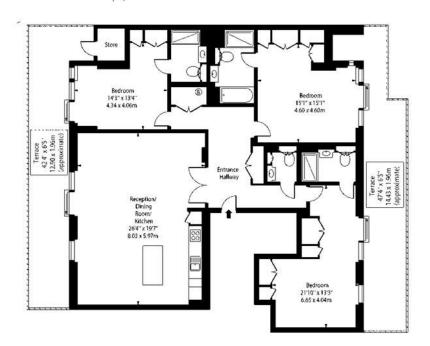

loads of storage. There's also not 1, but 2 large private terraces that flank this amazing apartment AND a TV within the main bedroom en-suite

Additional features of this property are perks such as air-conditioning and filtration in most rooms, 24hr on-site management, underground gated parking, communal green spaces and last, but by no means least, a residents only gym with swimming pool and spa.

In terms of location, this beautiful property is set within a development that consists of several restaurants, cafe and even a Tesco Express. Transport links of Colindale station are only a short walk away

Viewings highly recommended for this stunning 3 double bedroom penthouse apartment

Tenure = Leasehold

Lease = TBC

Service Charge = Approx. £8,400pa

Ground Rent = Approx. £250pa









and Connection and Assessment Assessment

Approx Gross Internal Area 1604 Sq Ft - 149.01 Sq M

Seventh Floor