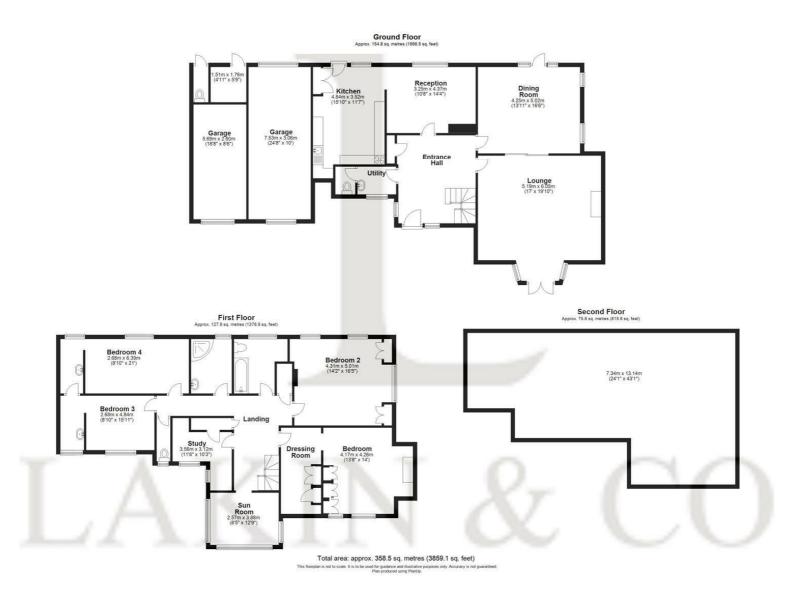

Spanning over 3,800 sq. ft., the property being sold with no onward chain, provides flexible living space and retains many original, charming features. Additional benefits include off-street parking for multiple vehicles, a double garage, and a secluded, mature rear garden.