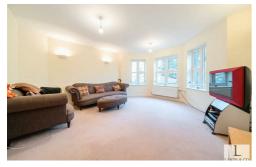

Superbly designed for modern living, the property proudly comprises; large entrance hall, bright and spacious lounge, high quality separate kitchen / diner with modern fitted units and granite worktops, featuring integrated appliances including; washer / dryer, dishwasher and fridge freezer. Modern family tiled main bathroom with shower, two large double bedrooms, master bedroom with fitted wardrobe cupboards and en-suite shower room, and generous sized second bedroom.