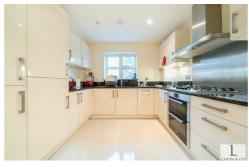

Superbly designed for modern living, the property proudly comprises; large entrance hall, bright and spacious lounge, high quality separate kitchen / diner with modern fitted units and granite worktops, featuring integrated appliances including; washer / dryer, dishwasher and fridge freezer. Modern family tiled main bathroom with shower, two large double bedrooms, master bedroom with fitted wardrobe cupboards and en-suite shower room, and generous sized second bedroom.