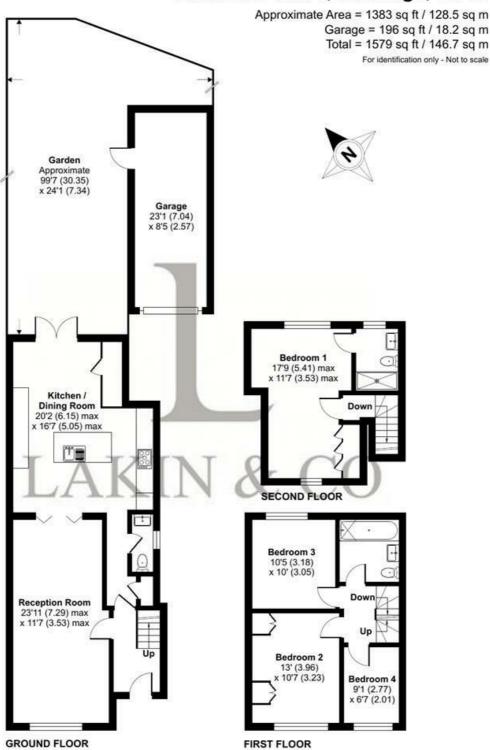

## Lawrence Drive, Ickenham UB10 8RW

Guide Price £750,000

A beautifully presented four bedroom semi detached family home situated on a quiet tree lined road within walking distance of Ickenham Village.

Having been carefully looked after by it's current owners this extended property briefly comprises; welcoming entrance hallway with doors leading to front reception room, modern fitted extended kitchen/diner and downstairs W.C. To the first floor you have three good sized bedrooms, the second bedroom having access to built in wardrobes and white suite family bathroom. To the second floor is the master bedroom with en-suite shower room. To the rear of the property there is a large garden, which is mostly laid to lawn with patio area, there is also access to the garage. To the front off street parking is provided.

# Lawrence Drive, Uxbridge, UB10

Certified Property Measurer

Floor plan produced in accordance with RICS Property Measurement Standards incorporating International Property Measurement Standards (IPMS2 Residential). © nichecom 2024. Produced for Lakin & Co. REF: 1189884