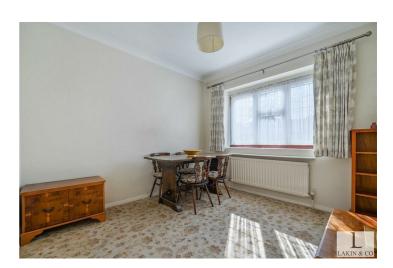

The ground floor comprises; a spacious entrance hall, dining room, 16ft reception room with a patio doors leading out the garden, a modern fitted kitchen and a downstairs W/C.

The first floor consists of; a landing, 20ft double aspect main bedroom with fitted wardrobes, two further well proportioned bedrooms with fitted cupboards and a family bathroom.