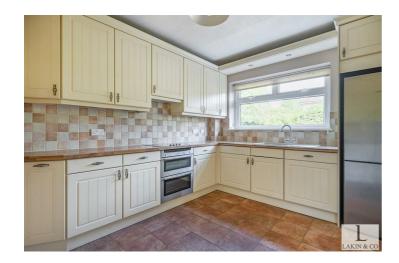

The ground floor comprises; a spacious entrance hall, dining room, 16ft reception room with a patio doors leading out the garden, a modern fitted kitchen and a downstairs W/C.

The first floor consists of; a landing, 20ft double aspect main bedroom with fitted wardrobes, two further well proportioned bedrooms with fitted cupboards and a family bathroom.