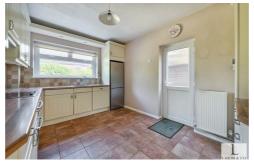

The ground floor comprises; a spacious entrance hall, dining room, 16ft reception room with a patio doors leading out the garden, a modern fitted kitchen and a downstairs W/C.

The first floor consists of; a landing, 20ft double aspect main bedroom with fitted wardrobes, two further well proportioned bedrooms with fitted cupboards and a family bathroom.