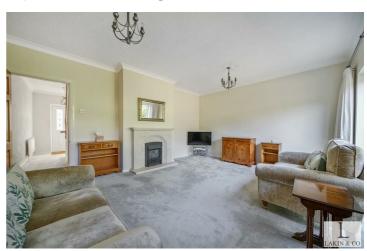

The ground floor comprises; a spacious entrance hall, dining room, 16ft reception room with a patio doors leading out the garden, a modern fitted kitchen and a downstairs W/C.

The first floor consists of; a landing, 20ft double aspect main bedroom with fitted wardrobes, two further well proportioned bedrooms with fitted cupboards and a family bathroom.