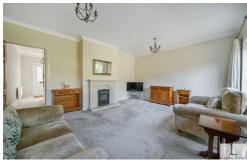

The ground floor comprises; a spacious entrance hall, dining room, 16ft reception room with a patio doors leading out the garden, a modern fitted kitchen and a downstairs W/C.

The first floor consists of; a landing, 20ft double aspect main bedroom with fitted wardrobes, two further well proportioned bedrooms with fitted cupboards and a family bathroom.