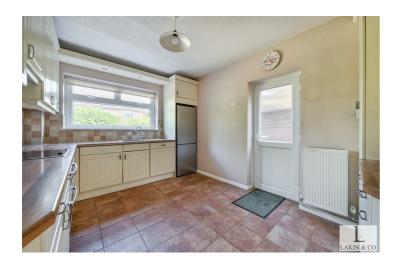

The ground floor comprises; a spacious entrance hall, dining room, 16ft reception room with a patio doors leading out the garden, a modern fitted kitchen and a downstairs W/C.

The first floor consists of; a landing, 20ft double aspect main bedroom with fitted wardrobes, two further well proportioned bedrooms with fitted cupboards and a family bathroom.