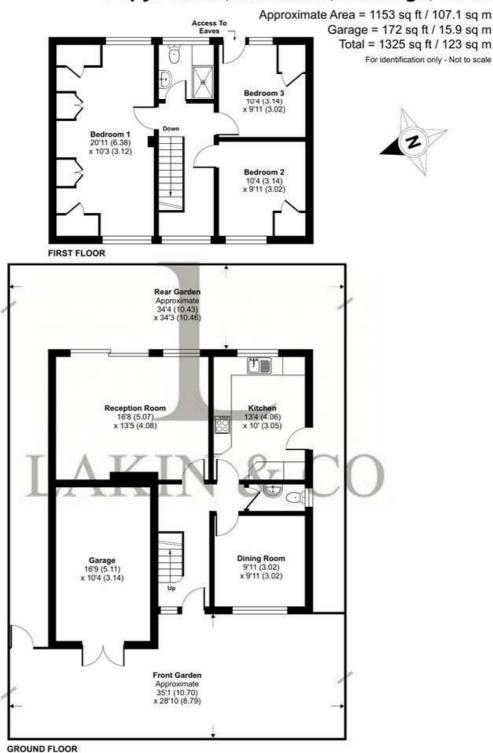

The ground floor comprises; a spacious entrance hall, dining room, 16ft reception room with a patio doors leading out the garden, a modern fitted kitchen and a downstairs W/C.

The first floor consists of; a landing, 20ft double aspect main bedroom with fitted wardrobes, two further well proportioned bedrooms with fitted cupboards and a family bathroom.

Further benefits include; gas central heating, garage, well maintained private rear garden with a patio and a front garden providing off street parking for two vehicles.

Close to Ickenham village and its local amenities, West Ruislip and Ickenham stations are a short walk away, offering easy access into Central London. Within a short walk of Swakeleys Park and Vyners Secondary School.

# Pepys Close, Ickenham, Uxbridge, UB10

Floor plan produced in accordance with RICS Property Measurement 2nd Edition, Incorporating International Property Measurement Standards (IPMS2 Residential). © ntchecom 2025. Produced for Lakin & Co. REF: 1311271