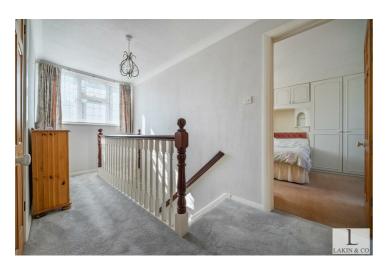

The ground floor comprises; a spacious entrance hall, dining room, 16ft reception room with a patio doors leading out the garden, a modern fitted kitchen and a downstairs W/C.

The first floor consists of; a landing, 20ft double aspect main bedroom with fitted wardrobes, two further well proportioned bedrooms with fitted cupboards and a family bathroom.