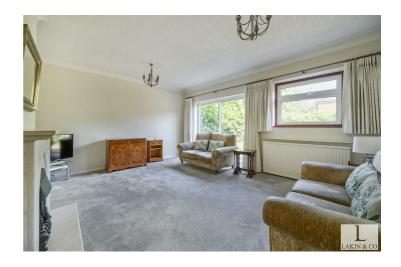

The ground floor comprises; a spacious entrance hall, dining room, 16ft reception room with a patio doors leading out the garden, a modern fitted kitchen and a downstairs W/C.

The first floor consists of; a landing, 20ft double aspect main bedroom with fitted wardrobes, two further well proportioned bedrooms with fitted cupboards and a family bathroom.