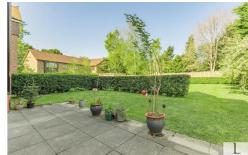

Set back from the road and entered via private secured gates the resident parking is set within landscaped grounds. The outside space provides a private rear garden/patio with well-maintained communal grounds to both the front and rear.