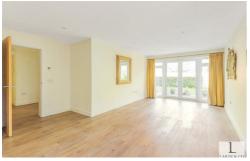

Spanning over approximately 840 sq ft and with a high specification throughout the property briefly comprises: an entrance hall, 25 ft lounge leading to a private patio garden, an open plan modern fitted German kitchen with white goods, two bedrooms, en-suite to main bedroom and a main bathroom with a separate walk in shower.