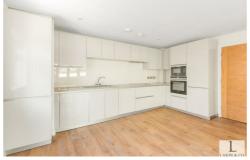

Spanning over approximately 840 sq ft and with a high specification throughout the property briefly comprises: an entrance hall, 25 ft lounge leading to a private patio garden, an open plan modern fitted German kitchen with white goods, two bedrooms, en-suite to main bedroom and a main bathroom with a separate walk in shower.