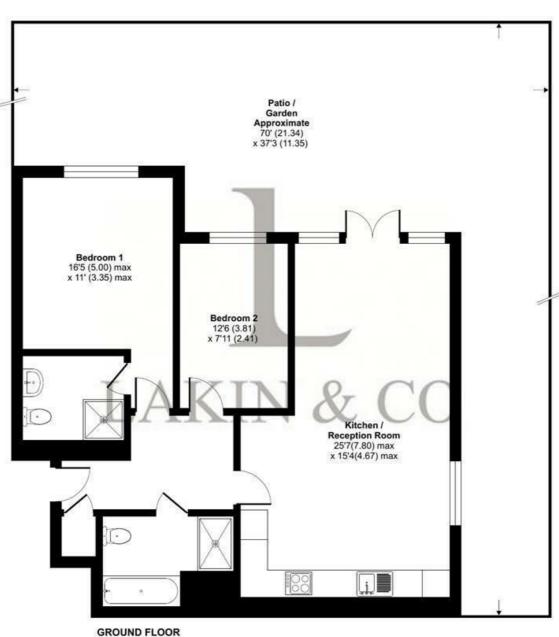

Spanning over approximately 840 sq ft and with a high specification throughout the property briefly comprises: an entrance hall, 25 ft lounge leading to a private patio garden, an open plan modern fitted German kitchen with white goods, two bedrooms, en-suite to main bedroom and a main bathroom with a separate walk in shower.

# Long Lane, Ickenham, Uxbridge, UB10

Approximate Area = 840 sq ft / 78 sq m
For identification only - Not to scale

Certified Property Measurer

Floor plan produced in accordance with RICS Property Measurement Standards incorporating International Property Measurement Standards (IPMS2 Residential). © nichecom 2022. Produced for Lakin & Co. REF: 839617