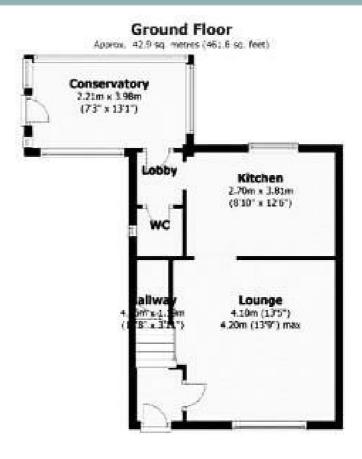

£1,950 PCM

Located in the heart of Uxbridge Town Centre, this THREE-bedroom semi-detached family home is available immediately. The property briefly comprises; an entrance hall, lounge with door to a separate brand new kitchen/breakfast room, downstairs w/c, and spacious conservatory with doors to the private rear garden. On the first floor, there are three good-sized bedrooms and a family bathroom.

## 

Total area: approx. 76.5 sq. metres (823.9 sq. feet)

These particulars do not form part of any offer or contract and must not be relied upon as statements or representations of fact. Any areas, measurements or distances are approximate. The text, photographs and plans are for guidance only and are not necessarily comprehensive. It should not be assumed that the property has all the necessary planning, building regulation or other consents and we have not tested services, equipment or facilities. Purchasers must satisfy themselves by inspection or otherwise.