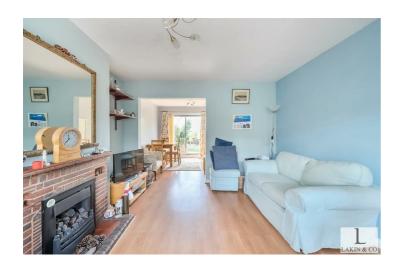

With potential to extend (stpp) and in need of some modernisation, the property briefly comprises; entrance hallway, reception room with a bay window, dining room with doors leading to patio and garden, seperate kitchen with access to the garden. The first floor provides; a landing, a main double bedroom, two further bedrooms, a bathroom and a separate W/C. Further benefits include; gas central heating, double glazing and off street parking.