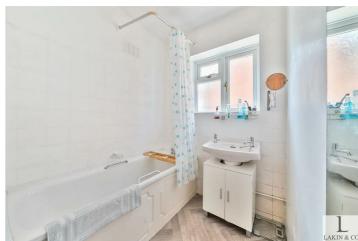

With potential to extend (stpp) and in need of some modernisation, the property briefly comprises; entrance hallway, reception room with a bay window, dining room with doors leading to patio and garden, seperate kitchen with access to the garden. The first floor provides; a landing, a main double bedroom, two further bedrooms, a bathroom and a separate W/C. Further benefits include; gas central heating, double glazing and off street parking.