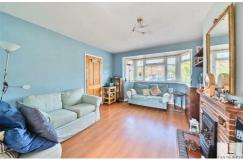

With potential to extend (stpp) and in need of some modernisation, the property briefly comprises; entrance hallway, reception room with a bay window, dining room with doors leading to patio and garden, seperate kitchen with access to the garden. The first floor provides; a landing, a main double bedroom, two further bedrooms, a bathroom and a separate W/C. Further benefits include; gas central heating, double glazing and off street parking.