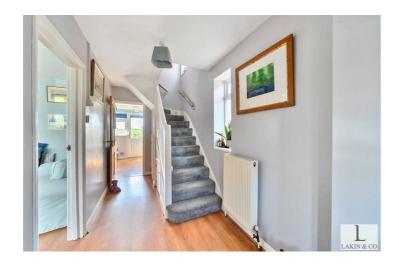

With potential to extend (stpp) and in need of some modernisation, the property briefly comprises; entrance hallway, reception room with a bay window, dining room with doors leading to patio and garden, seperate kitchen with access to the garden. The first floor provides; a landing, a main double bedroom, two further bedrooms, a bathroom and a separate W/C. Further benefits include; gas central heating, double glazing and off street parking.