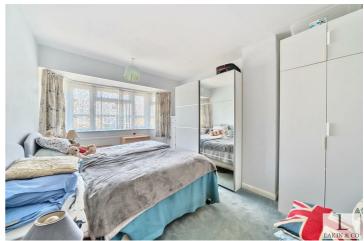

With potential to extend (stpp) and in need of some modernisation, the property briefly comprises; entrance hallway, reception room with a bay window, dining room with doors leading to patio and garden, seperate kitchen with access to the garden. The first floor provides; a landing, a main double bedroom, two further bedrooms, a bathroom and a separate W/C. Further benefits include; gas central heating, double glazing and off street parking.