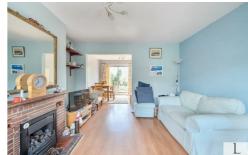

With potential to extend (stpp) and in need of some modernisation, the property briefly comprises; entrance hallway, reception room with a bay window, dining room with doors leading to patio and garden, seperate kitchen with access to the garden. The first floor provides; a landing, a main double bedroom, two further bedrooms, a bathroom and a separate W/C. Further benefits include; gas central heating, double glazing and off street parking.