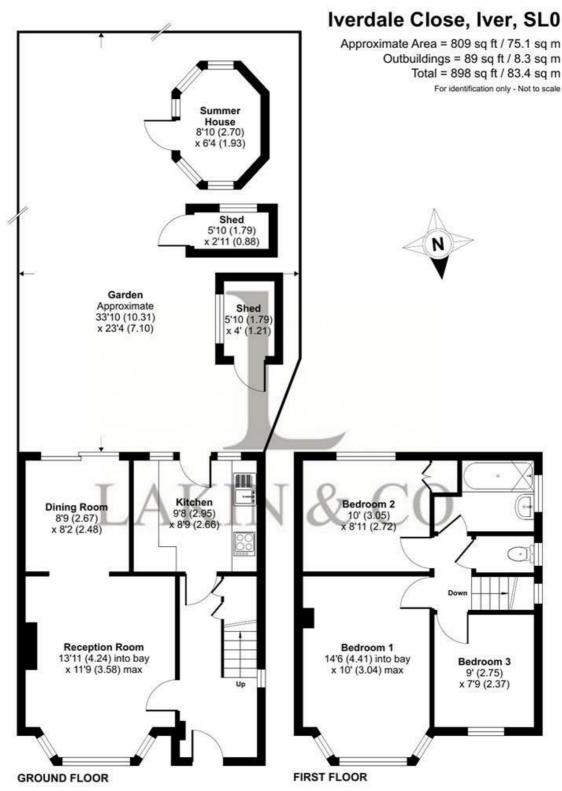

With potential to extend (stpp) and in need of some modernisation, the property briefly comprises; entrance hallway, reception room with a bay window, dining room with doors leading to patio and garden, seperate kitchen with access to the garden. The first floor provides; a landing, a main double bedroom, two further bedrooms, a bathroom and a separate W/C. Further benefits include; gas central heating, double glazing and off street parking.

Floor plan produced in accordance with RICS Property Measurement 2nd Edition, Incorporating International Property Measurement Standards (IPMS2 Residential). © nichecom 2025. Produced for Lakin & Co. REF: 1301965