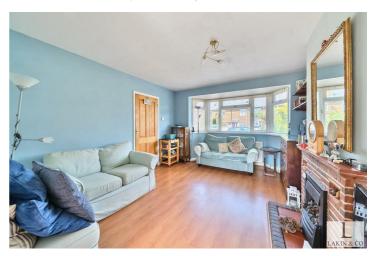

With potential to extend (stpp) and in need of some modernisation, the property briefly comprises; entrance hallway, reception room with a bay window, dining room with doors leading to patio and garden, seperate kitchen with access to the garden. The first floor provides; a landing, a main double bedroom, two further bedrooms, a bathroom and a separate W/C. Further benefits include; gas central heating, double glazing and off street parking.