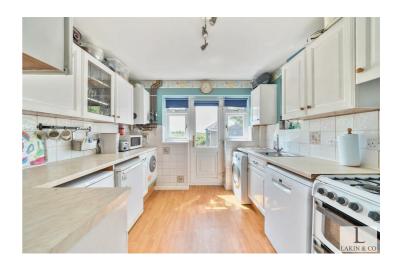

With potential to extend (stpp) and in need of some modernisation, the property briefly comprises; entrance hallway, reception room with a bay window, dining room with doors leading to patio and garden, seperate kitchen with access to the garden. The first floor provides; a landing, a main double bedroom, two further bedrooms, a bathroom and a separate W/C. Further benefits include; gas central heating, double glazing and off street parking.