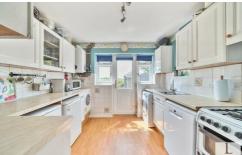

With potential to extend (stpp) and in need of some modernisation, the property briefly comprises; entrance hallway, reception room with a bay window, dining room with doors leading to patio and garden, seperate kitchen with access to the garden. The first floor provides; a landing, a main double bedroom, two further bedrooms, a bathroom and a separate W/C. Further benefits include; gas central heating, double glazing and off street parking.