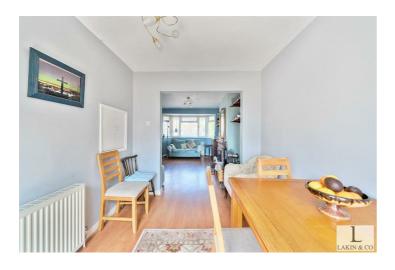

With potential to extend (stpp) and in need of some modernisation, the property briefly comprises; entrance hallway, reception room with a bay window, dining room with doors leading to patio and garden, seperate kitchen with access to the garden. The first floor provides; a landing, a main double bedroom, two further bedrooms, a bathroom and a separate W/C. Further benefits include; gas central heating, double glazing and off street parking.