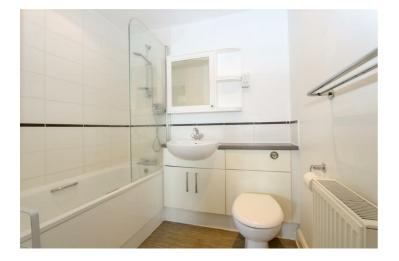

Briefly comprising; entrance hall with video entry phone system, large lounge, spacious modern fitted kitchen and gas hob, double bedroom with fitted wardrobes and a modern tiled bathroom with an overhead shower.