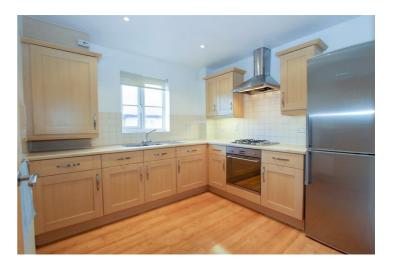

Briefly comprising; entrance hall with video entry phone system, large lounge, spacious modern fitted kitchen and gas hob, double bedroom with fitted wardrobes and a modern tiled bathroom with an overhead shower.