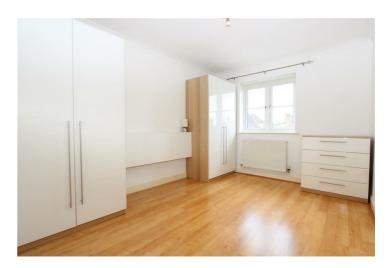

Briefly comprising; entrance hall with video entry phone system, large lounge, spacious modern fitted kitchen and gas hob, double bedroom with fitted wardrobes and a modern tiled bathroom with an overhead shower.