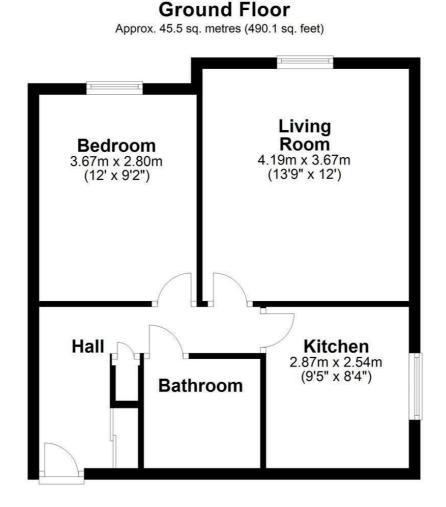

Briefly comprising; entrance hall with video entry phone system, large lounge, spacious modern fitted kitchen and gas hob, double bedroom with fitted wardrobes and a modern tiled bathroom with an overhead shower.