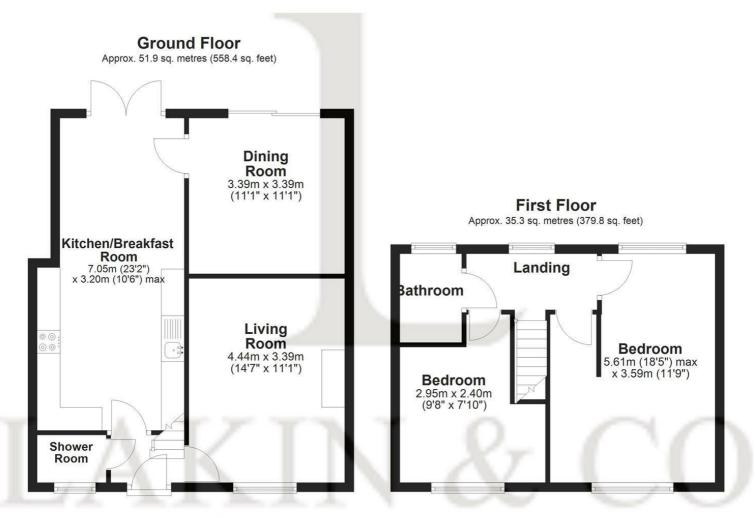

### £2,100 PCM

A spacious TWO/THREE bedroom mid-terrace house within walking distance of Uxbridge Town Centre and popular local schools.

This extended family property comprises; entrance hallway, lounge with feature fire place, downstairs shower room with W/C, dining room with patio doors leading to the garden, a separate modern fitted kitchen with a door leading out to decking and private rear garden. The first floor provides; a landing, a spacious main bedroom, a second double bedroom with a newly laid carpet and a bathroom with an overhead shower.

### £2,100 PCM

01895 677 100 | sales@lakinandco.com | lettings@lakinandco.com | www.lakinandco.com

Total area: approx. 87.2 sq. metres (938.2 sq. feet)

These particulars do not form part of any offer or contract and must not be relied upon as statements or representations of fact. Any areas, measurements or distances are approximate. The text, photographs and plans are for guidance only and are not necessarily comprehensive. It should not be assumed that the property has all the necessary planning, building regulation or other consents and we have not tested services, equipment or facilities. Purchasers must satisfy themselves by inspection or otherwise.