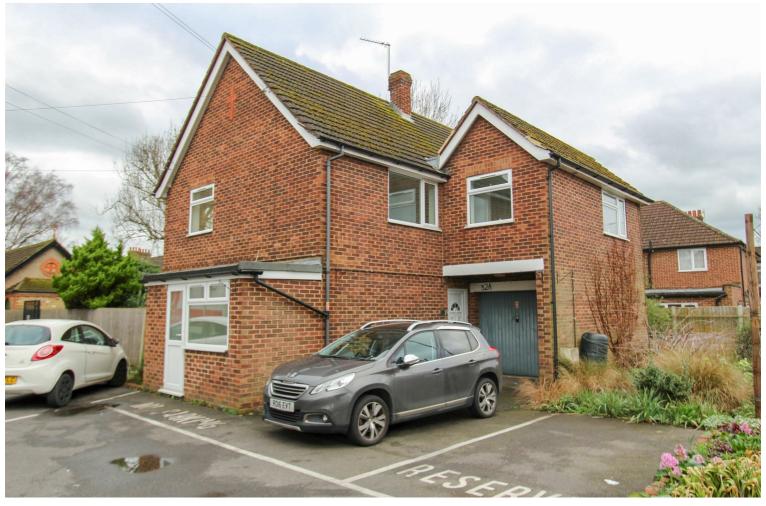

## The Greenway, Uxbridge UB8 2PJ

£2,200 PCM

- FOUR Bedroom Detached
- Modern Fitted Kitchen
- Utility Room
- Private Rear Garden
- Off Street Parking

- Close To Uxbridge Town Centre
- Spacious Lounge
- Gas Central Heating
- Garage
- EPC Rating D

£2,200 PCM

A spacious FOUR bedroom detached house situated on The Greenway in Uxbridge.

This property briefly comprises; entrance hallway kitchen with white goods, utility room, downstairs W/C, spacious lounge with parquet flooring, second reception / dining room, four double bedrooms and a family bathroom with separate W/C.

Other benefits include; gas central heating, double glazing, garage, private rear garden and off street parking.

Located within walking distance of Uxbridge Town Centre and Brunel University and being only a short drive from Heathrow Airport, A40 and Stockley Business Park