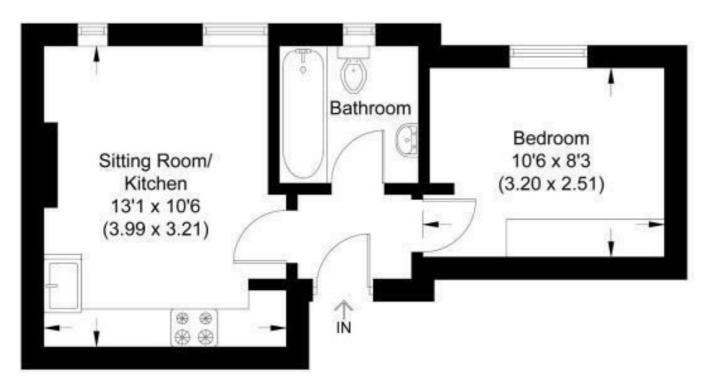

# Guide Price £175,000

Upton Park Approximate Gross Internal Area 26.37 sq m / 283.84 sq ft

Second Floor

Illustration for identification purposes only, measurements are approximate, not to scale.

These particulars do not form part of any offer or contract and must not be relied upon as statements or representations of fact. Any areas, measurements or distances are approximate. The text, photographs and plans are for guidance only and are not necessarily comprehensive. It should not be assumed that the property has all the necessary planning, building regulation or other consents and we have not tested services, equipment or facilities. Purchasers must satisfy themselves by inspection or otherwise.