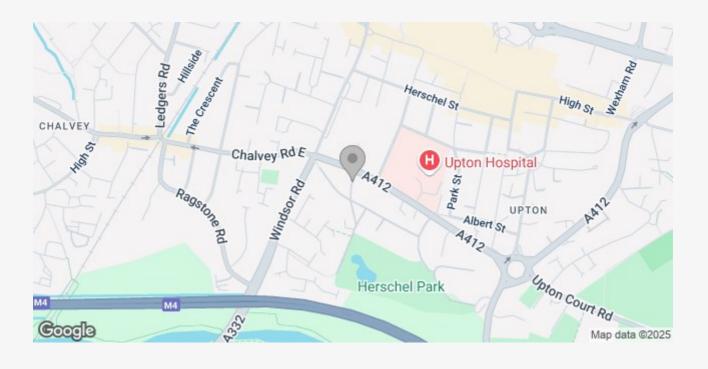

Just a short walk to Slough Mainline Station (Main Paddington Line and Crossrail Station - 14 minutes into London, 46 minutes to Canary Wharf) and a short drive to Junction 6 of the M4 motorway. Heathrow airport can be accessed easily via the M4, also offering easy connections into Central London and the Home Counties via M40/M25 motorway network.

The property is located adjacent to the beautiful and private Upton Park - a hidden gem in Slough, brilliant for walks and exercise. Key features include a living room with an open plan and recently fitted kitchen, a modern bathroom with an overhead shower, a bedroom with fitted wardrobes, electric heating, recent UPVC double glazing, a security video entry phone system and parking to the front for TWO cars (residents permits required).