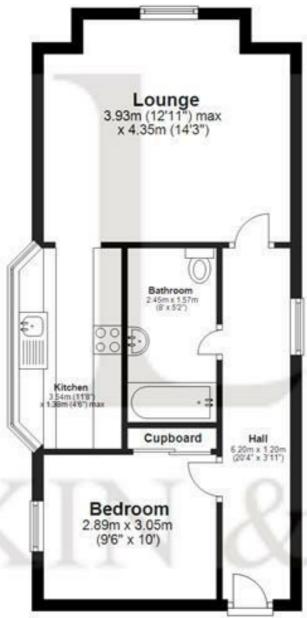

constitute representations of fact or form part of any offer or contract. Internet Speed and Mobile Coverage figures are based on estimates provided by Ofcom at https://checker.ofcom.org/

£1,350 PCM

Total area: approx. 44.1 sq. metres (475.2 sq. feet)

This floorplan is not to scale. It is to be used for guidance and illustrative purposes only. Accuracy is not guaranteed.

Plan produced using PlanUp.

These particulars do not form part of any offer or contract and must not be relied upon as statements or representations of fact. Any areas, measurements or distances are approximate. The text, photographs and plans are for guidance only and are not necessarily comprehensive. It should not be assumed that the property has all the necessary planning, building regulation or other consents and we have not tested services, equipment or facilities. Purchasers must satisfy themselves by inspection or otherwise.