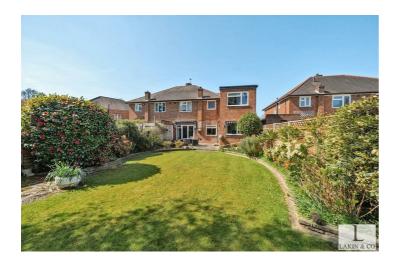

Further benefits include; gas central heating, double glazing and off street parking.

To the outside there is a front garden with off street parking, access to the garage and a well established rear garden mainly laid to lawn, with a patio and sun awnings.