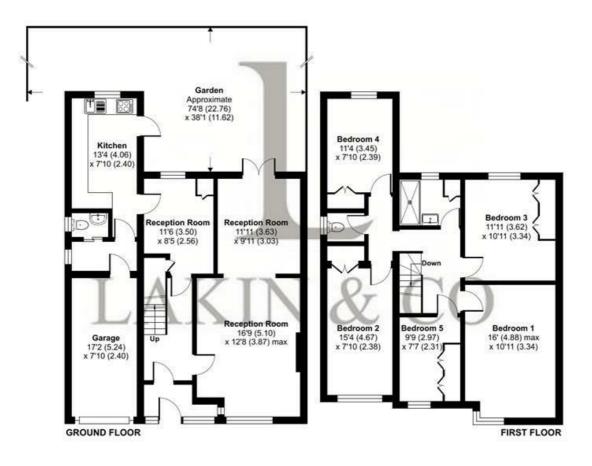

The ground floor provides; a porch, a bright entrance hallway, THREE reception rooms, modern fitted kitchen, downstairs w/c and a garage. To the first floor; a spacious landing, five good sized bedrooms, a recently modernised bathroom with a double shower and a separate w/c.

### Campden Road, Ickenham, Uxbridge, UB10

Approximate Area = 1541 sq ft / 143.1 sq m Garage = 135 sq ft / 12.5 sq m Total = 1676 sq ft / 155.7 sq m For identification only - Not to scale

Floor plan produced in accordance with RICS Property Measurement 2nd Edition, Incorporating International Property Measurement Standards (IPMS2 Residential). © ntchecom 2025. Produced for Lakin & Co. REF: 1270708