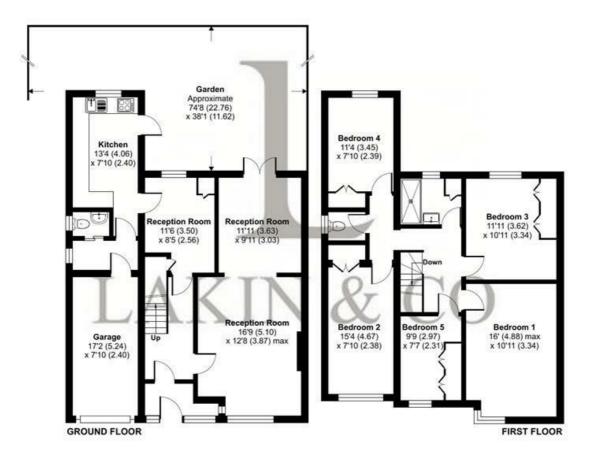

The ground floor provides; a porch, a bright entrance hallway, THREE reception rooms, modern fitted kitchen, downstairs w/c and a garage. To the first floor; a spacious landing, five good sized bedrooms, a recently modernised bathroom with a double shower and a separate w/c.

### Campden Road, Ickenham, Uxbridge, UB10

Approximate Area = 1541 sq ft / 143.1 sq m Garage = 135 sq ft / 12.5 sq m Total = 1676 sq ft / 155.7 sq m For identification only - Not to scale

Floor plan produced in accordance with RICS Property Measurement 2nd Edition, Incorporating International Property Measurement Standards (IPMS2 Residential). © ntchecom 2025. Produced for Lakin & Co. REF: 1270708