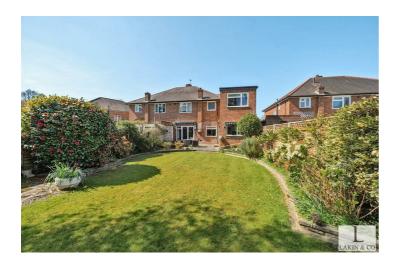

Further benefits include; gas central heating, double glazing and off street parking.

To the outside there is a front garden with off street parking, access to the garage and a well established rear garden mainly laid to lawn, with a patio and sun awnings.