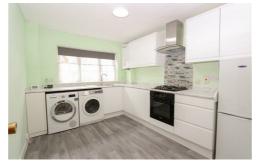

Located in a quiet cul-de-sac the property comprises; entrance hall with storage cupboards, double bedroom, shower room with double shower, spacious lounge and modern fitted kitchen with white goods.

Further benefits include; gas central heating, double glazing, entryphone system, an allocated parking space and communal gardens.