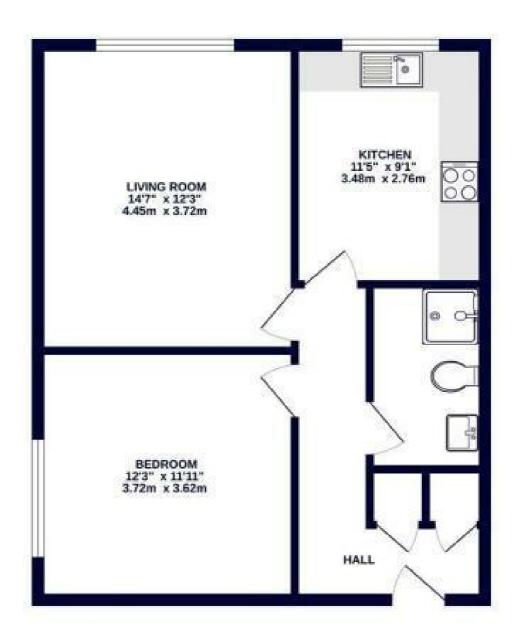

Located in a quiet cul-de-sac the property comprises; entrance hall with storage cupboards, double bedroom, shower room with double shower, spacious lounge and modern fitted kitchen with white goods.

Further benefits include; gas central heating, double glazing, entryphone system, an allocated parking space and communal gardens.

### GROUND FLOOR 581 sq.ft. (54.0 sq.m.) approx.

#### TOTAL FLOOR AREA; 581 sight (\$4.0 sigm.) approx.

Wildlis every others than teach made is elemant the apparaty of the thorques contained tree, insuscenterally all them, included in the containing when them are agreement and not representably in tables to any every process on the classranic. This plan is the flustable purposes only and cloud the state as such by any properties purchase. When the containing an extra them have been received and the purpose and the process and the process of the process of the process.