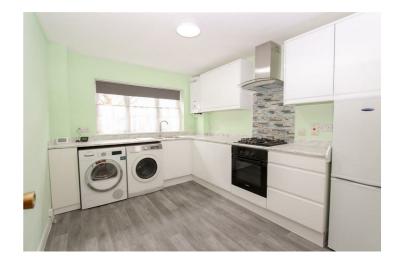

Located in a quiet cul-de-sac the property comprises; entrance hall with storage cupboards, double bedroom, shower room with double shower, spacious lounge and modern fitted kitchen with white goods.

Further benefits include; gas central heating, double glazing, entryphone system, an allocated parking space and communal gardens.