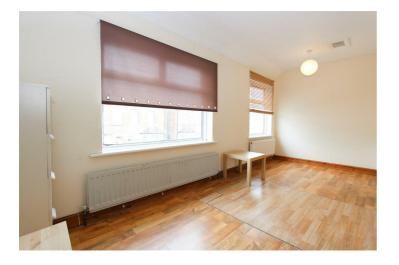

The property comprises; entrance hallway, lounge with bay window, dining room with patio doors leading to garden, separate kitchen with a door leading out to a patio. The first floor provides, a landing, a spacious main bedroom, a second double bedroom and a bathroom with an overhead shower.