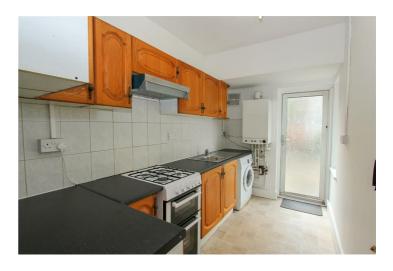

The property comprises; entrance hallway, lounge with bay window, dining room with patio doors leading to garden, separate kitchen with a door leading out to a patio. The first floor provides, a landing, a spacious main bedroom, a second double bedroom and a bathroom with an overhead shower.