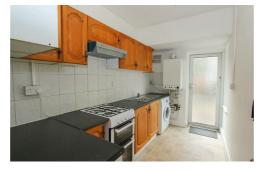

The property comprises; entrance hallway, lounge with bay window, dining room with patio doors leading to garden, separate kitchen with a door leading out to a patio. The first floor provides, a landing, a spacious main bedroom, a second double bedroom and a bathroom with an overhead shower.