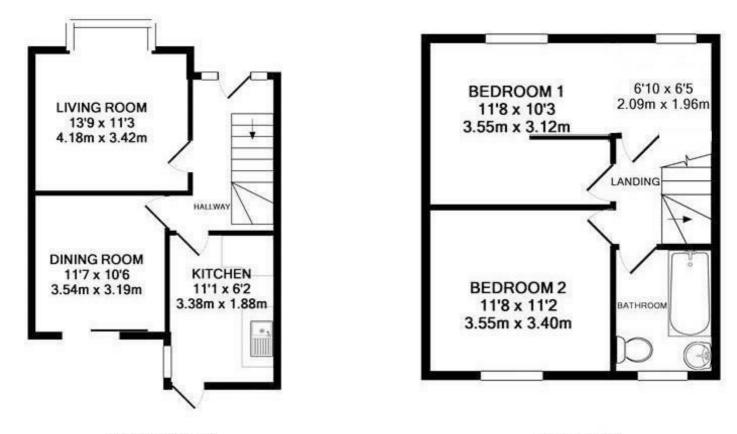

The property comprises; entrance hallway, lounge with bay window, dining room with patio doors leading to garden, separate kitchen with a door leading out to a patio. The first floor provides, a landing, a spacious main bedroom, a second double bedroom and a bathroom with an overhead shower.

## £1,800 PCM

**GROUND FLOOR** 

**1ST FLOOR** 

These particulars do not form part of any offer or contract and must not be relied upon as statements or representations of fact. Any areas, measurements or distances are approximate. The text, photographs and plans are for guidance only and are not necessarily comprehensive. It should not be assumed that the property has all the necessary planning, building regulation or other consents and we have not tested services, equipment or facilities. Purchasers must satisfy themselves by inspection or otherwise.