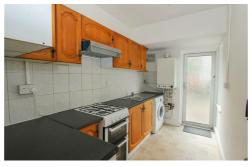

The property comprises; entrance hallway, lounge with bay window, dining room with patio doors leading to garden, separate kitchen with a door leading out to a patio. The first floor provides, a landing, a spacious main bedroom, a second double bedroom and a bathroom with an overhead shower.