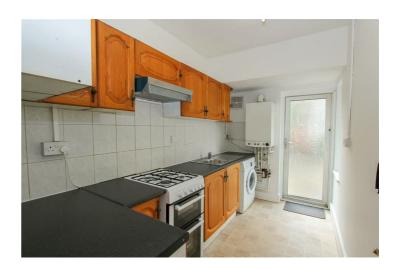

The property comprises; entrance hallway, lounge with bay window, dining room with patio doors leading to garden, separate kitchen with a door leading out to a patio. The first floor provides, a landing, a spacious main bedroom, a second double bedroom and a bathroom with an overhead shower.