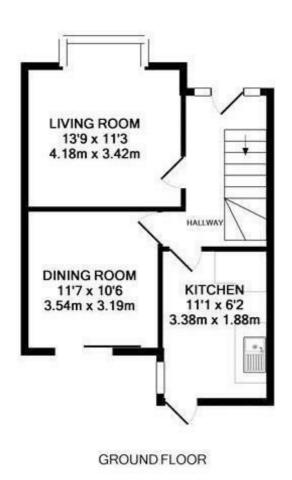

The property comprises; entrance hallway, lounge with bay window, dining room with patio doors leading to garden, separate kitchen with a door leading out to a patio. The first floor provides, a landing, a spacious main bedroom, a second double bedroom and a bathroom with an overhead shower.