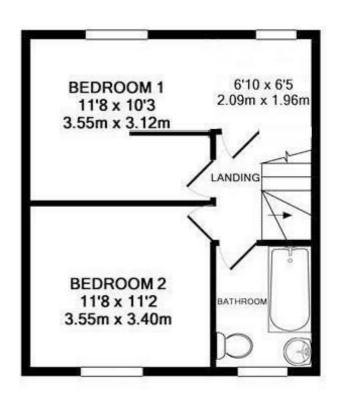

The property comprises; entrance hallway, lounge with bay window, dining room with patio doors leading to garden, separate kitchen with a door leading out to a patio. The first floor provides, a landing, a spacious main bedroom, a second double bedroom and a bathroom with an overhead shower.