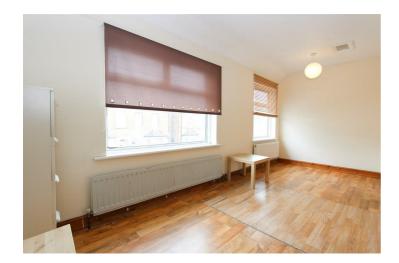

The property comprises; entrance hallway, lounge with bay window, dining room with patio doors leading to garden, separate kitchen with a door leading out to a patio. The first floor provides, a landing, a spacious main bedroom, a second double bedroom and a bathroom with an overhead shower.