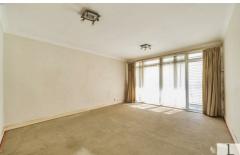

Requiring some modernisation, the apartment briefly comprises; an entrance hallway with storage cupboard, a spacious 14 ft reception room with breakfast bar, private terrace with security shutters, a separate modern fitted kitchen, main bedroom with fitted wardrobes, a second double bedroom and a tiled bathroom with a separate shower.