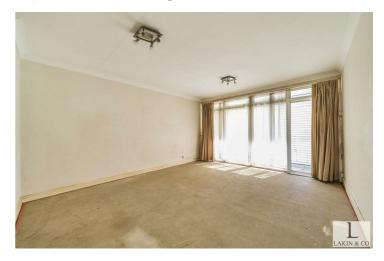

Requiring some modernisation, the apartment briefly comprises; an entrance hallway with storage cupboard, a spacious 14 ft reception room with breakfast bar, private terrace with security shutters, a separate modern fitted kitchen, main bedroom with fitted wardrobes, a second double bedroom and a tiled bathroom with a separate shower.