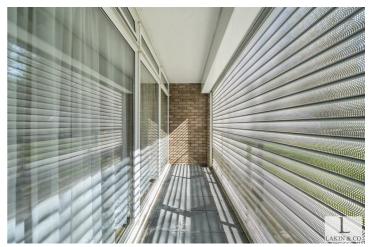

Requiring some modernisation, the apartment briefly comprises; an entrance hallway with storage cupboard, a spacious 14 ft reception room with breakfast bar, private terrace with security shutters, a separate modern fitted kitchen, main bedroom with fitted wardrobes, a second double bedroom and a tiled bathroom with a separate shower.