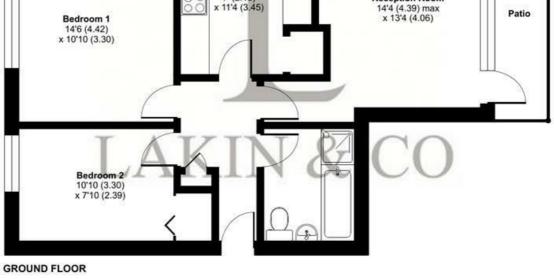

Requiring some modernisation, the apartment briefly comprises; an entrance hallway with storage cupboard, a spacious 14 ft reception room with breakfast bar, private terrace with security shutters, a separate modern fitted kitchen, main bedroom with fitted wardrobes, a second double bedroom and a tiled bathroom with a separate shower.

#### Bay House, The Avenue, Ickenham, Uxbridge, UB10

Approximate Area = 655 sq ft / 60.8 sq m For identification only - Not to scale

**Reception Room** 

LAKIN & CO

Floor plan produced in accordance with RICS Property Measurement 2nd Edition, Incorporating International Property Measurement Standards (IPMS2 Residential). © ntchecom 2025. Produced for Lakin & Co. REF: 1273261