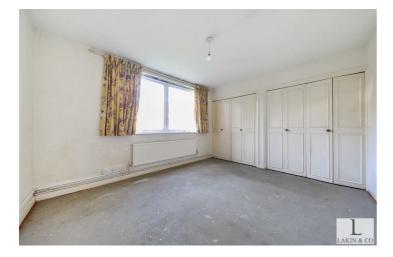

Requiring some modernisation, the apartment briefly comprises; an entrance hallway with storage cupboard, a spacious 14 ft reception room with breakfast bar, private terrace with security shutters, a separate modern fitted kitchen, main bedroom with fitted wardrobes, a second double bedroom and a tiled bathroom with a separate shower.