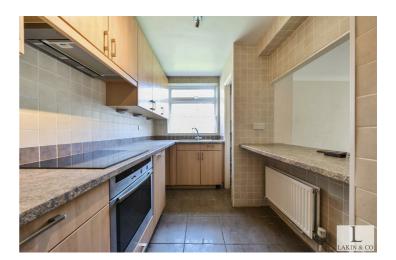

Requiring some modernisation, the apartment briefly comprises; an entrance hallway with storage cupboard, a spacious 14 ft reception room with breakfast bar, private terrace with security shutters, a separate modern fitted kitchen, main bedroom with fitted wardrobes, a second double bedroom and a tiled bathroom with a separate shower.