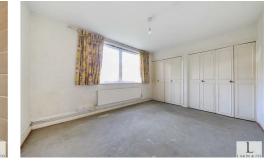

Requiring some modernisation, the apartment briefly comprises; an entrance hallway with storage cupboard, a spacious 14 ft reception room with breakfast bar, private terrace with security shutters, a separate modern fitted kitchen, main bedroom with fitted wardrobes, a second double bedroom and a tiled bathroom with a separate shower.