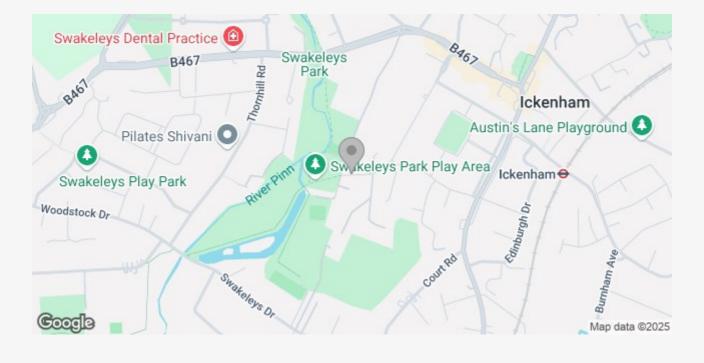

The Avenue, a leafy private road is conveniently placed just moments from Ickenham village and it's local amenities offering a tranquil setting and convenient lifestyle. West Ruislip and Ickenham stations are a short walk or bus journey away offering easy access into Central London.