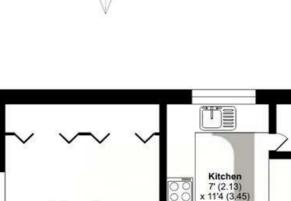

#### Bay House, The Avenue, Ickenham, Uxbridge, UB10

Approximate Area = 655 sq ft / 60.8 sq m For identification only - Not to scale

**Reception Room** 

LAKIN & CO

Floor plan produced in accordance with RICS Property Measurement 2nd Edition, Incorporating International Property Measurement Standards (IPMS2 Residential). © ntchecom 2025. Produced for Lakin & Co. REF: 1273261