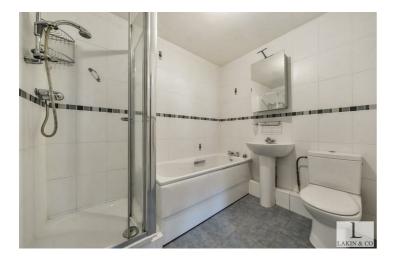

Requiring some modernisation, the apartment briefly comprises; an entrance hallway with storage cupboard, a spacious 14 ft reception room with breakfast bar, private terrace with security shutters, a separate modern fitted kitchen, main bedroom with fitted wardrobes, a second double bedroom and a tiled bathroom with a separate shower.