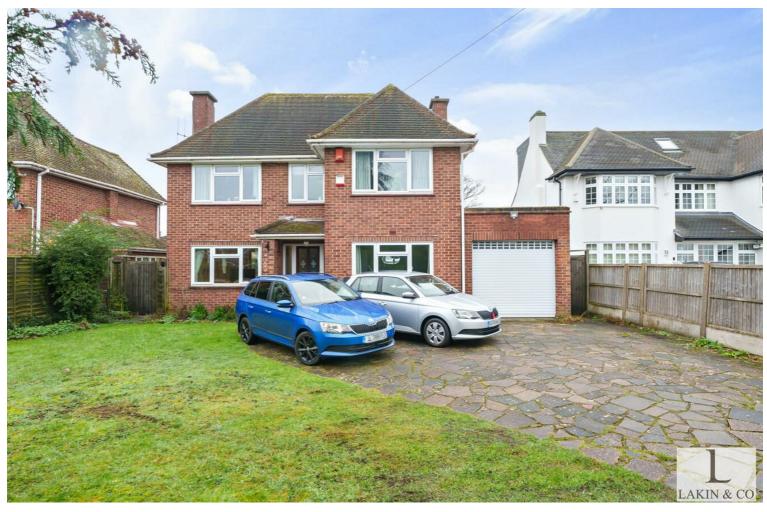

# Long Lane, Hillingdon UB10 9JS

Guide Price £925,000

- THREE Bedroom Detached House
- Extended
- 25'5 Ft Ktchen/Breakfast Room
- 110 Ft Rear Garden
- Garage

- Long Lane
- Further Development Potential
- Downstairs Shower Room
- Off Street Parking
- EPC Rating D

### Long Lane, Hillingdon UB10 9JS

Guide Price £925,000

A THREE bedroom extended DETACHED residence located on the highly sought after Long Lane, Hillingdon. Situated on a sizeable plot with the internal space spanning nearly 1,800 sq ft, this property requiring some modernisation offers further development potential and is ideal for the growing or extended family.

To the outside there are extensive established grounds at the front of the property with a driveway for several cars and a 110 ft (approx) private rear garden.

Further benefits include; gas central heating, double glazing and being within close proximity of local primary and secondary schools including St Helens College prep school and Vyners Secondary School. Just minutes from Hillingdon Tube Station (Metropolitan & Piccadilly Lines) and A40/M40/M25 motorway junctions.

#### **Front Exterior**