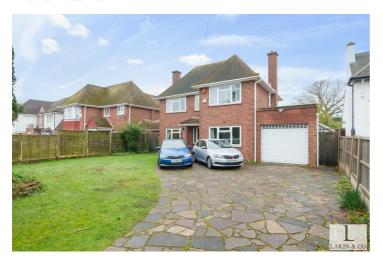

To the outside there are extensive established grounds at the front of the property with a driveway for several cars and a 110 ft (approx) private rear garden.

Further benefits include; gas central heating, double glazing and being within close proximity of local primary and secondary schools including St Helens College prep school and Vyners Secondary School. Just minutes from Hillingdon Tube Station (Metropolitan & Piccadilly Lines) and A40/M40/M25 motorway junctions.

#### **Front Exterior**