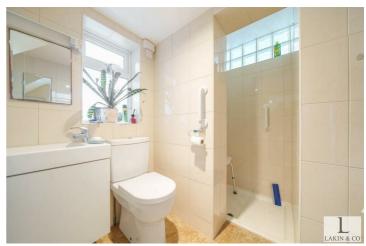

The ground floor comprises; spacious entrance hall, a bright 14'10 ft reception room leading to a conservatory, dining room, family room, a modern 22'5 ft kitchen/breakfast room with pitched roof windows and integrated appliances, downstairs tiled walk in shower room, utility room and a garage.

The first floor provides a bright landing leading to; a 14'11 ft main bedroom with double aspect windows, two further double bedrooms and a tiled family bathroom with 'p' shaped bath and electric shower and a separate W/C.