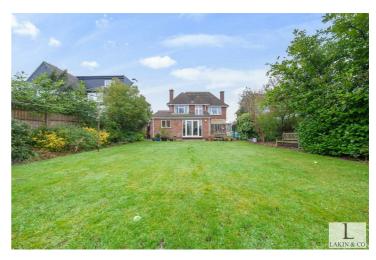

To the outside there are extensive established grounds at the front of the property with a driveway for several cars and a 110 ft (approx) private rear garden.

Further benefits include; gas central heating, double glazing and being within close proximity of local primary and secondary schools including St Helens College prep school and Vyners Secondary School. Just minutes from Hillingdon Tube Station (Metropolitan & Piccadilly Lines) and A40/M40/M25 motorway junctions.