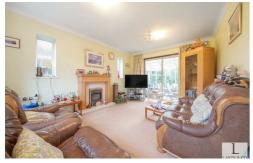

The ground floor comprises; spacious entrance hall, a bright 14'10 ft reception room leading to a conservatory, dining room, family room, a modern 22'5 ft kitchen/breakfast room with pitched roof windows and integrated appliances, downstairs tiled walk in shower room, utility room and a garage.

#### **Reception Room**