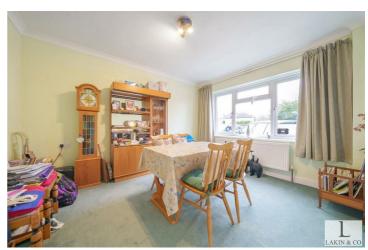

The ground floor comprises; spacious entrance hall, a bright 14'10 ft reception room leading to a conservatory, dining room, family room, a modern 22'5 ft kitchen/breakfast room with pitched roof windows and integrated appliances, downstairs tiled walk in shower room, utility room and a garage.

#### Kitchen

**Dining Room** 

Kitchen

**Shower Room** 

**Family Room** 

**Utility Room** 