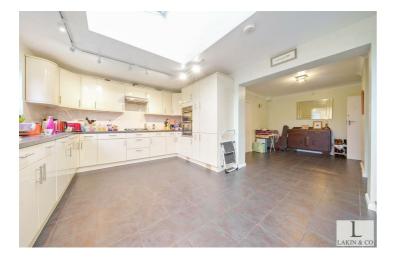

The ground floor comprises; spacious entrance hall, a bright 14'10 ft reception room leading to a conservatory, dining room, family room, a modern 22'5 ft kitchen/breakfast room with pitched roof windows and integrated appliances, downstairs tiled walk in shower room, utility room and a garage.

#### Kitchen/Breakfast Room