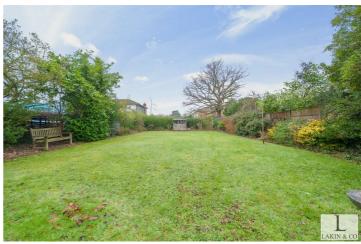

To the outside there are extensive established grounds at the front of the property with a driveway for several cars and a 110 ft (approx) private rear garden.

Further benefits include; gas central heating, double glazing and being within close proximity of local primary and secondary schools including St Helens College prep school and Vyners Secondary School. Just minutes from Hillingdon Tube Station (Metropolitan & Piccadilly Lines) and A40/M40/M25 motorway junctions.