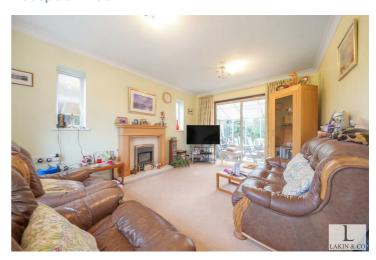

The ground floor comprises; spacious entrance hall, a bright 14'10 ft reception room leading to a conservatory, dining room, family room, a modern 22'5 ft kitchen/breakfast room with pitched roof windows and integrated appliances, downstairs tiled walk in shower room, utility room and a garage.

#### **Reception Room**