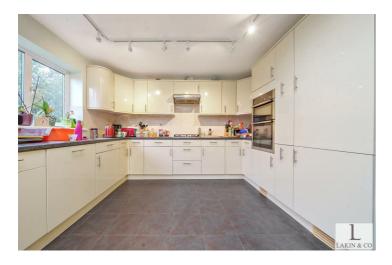

The ground floor comprises; spacious entrance hall, a bright 14'10 ft reception room leading to a conservatory, dining room, family room, a modern 22'5 ft kitchen/breakfast room with pitched roof windows and integrated appliances, downstairs tiled walk in shower room, utility room and a garage.

#### Kitchen/Breakfast Room