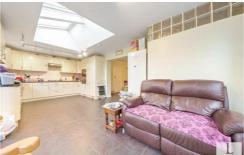

The ground floor comprises; spacious entrance hall, a bright 14'10 ft reception room leading to a conservatory, dining room, family room, a modern 22'5 ft kitchen/breakfast room with pitched roof windows and integrated appliances, downstairs tiled walk in shower room, utility room and a garage.

#### Kitchen/Breakfast Room