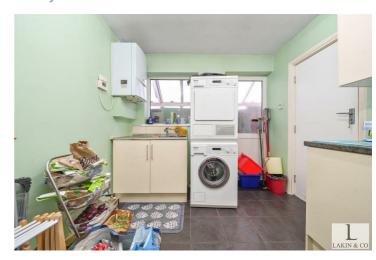

The ground floor comprises; spacious entrance hall, a bright 14'10 ft reception room leading to a conservatory, dining room, family room, a modern 22'5 ft kitchen/breakfast room with pitched roof windows and integrated appliances, downstairs tiled walk in shower room, utility room and a garage.

#### Kitchen

**Dining Room** 

Kitchen

**Shower Room** 

**Family Room** 

**Utility Room** 