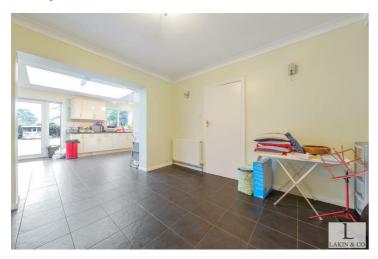

The ground floor comprises; spacious entrance hall, a bright 14'10 ft reception room leading to a conservatory, dining room, family room, a modern 22'5 ft kitchen/breakfast room with pitched roof windows and integrated appliances, downstairs tiled walk in shower room, utility room and a garage.

#### Kitchen

**Dining Room** 

Kitchen

**Shower Room** 

**Family Room** 

**Utility Room** 