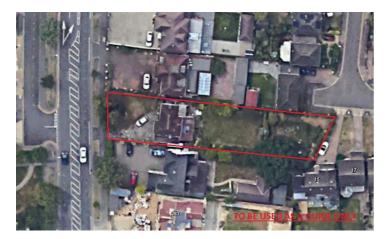

st available upload speed: Ultrafast 1800 Mbps 924 Mbps

Mobile Coverage (Indoor):

Provider Voice Data EE Likely Likely Three Limited Limited O2 Limited Limited Vodafone Limited Limited

\*Please note all dimensions and descriptions are to be used as a guide only by any prospective buyer and do not

constitute representations of fact or form part of any offer or contract. Internet Speed and Mobile Coverage figures are based on estimates provided by Ofcom at https://checker.ofcom.org.uk

#### **Reception Room**



#### Kitchen/Breakfast Room



#### Kitchen



**Dining Room** 



Kitchen



**Shower Room** 



**Family Room** 



**Utility Room** 



### Bathroom



Bedroom 3



**Main Bedroom** 



Gardens



**Bedroom 2** 



**Rear Exterior** 





#### **Front Exterior**



#### Plot







## Long Lane, Hillingdon, Uxbridge, UB10



Floor plan produced in accordance with RICS Property Measurement 2nd Edition, Incorporating International Property Measurement Standards (IPMS2 Residential). © ntchecom 2025. Produced for Lakin & Co. REF: 1231079

These particulars do not form part of any offer or contract and must not be relied upon as statements or representations of fact. Any areas, measurements or distances are approximate. The text, photographs and plans are for guidance only and are not necessarily comprehensive. It should not be assumed that the property has all the necessary planning, building regulation or other consents and we have not tested services, equipment or facilities. Purchasers must satisfy themselves by inspection or otherwise.



### Long Lane, Hilling