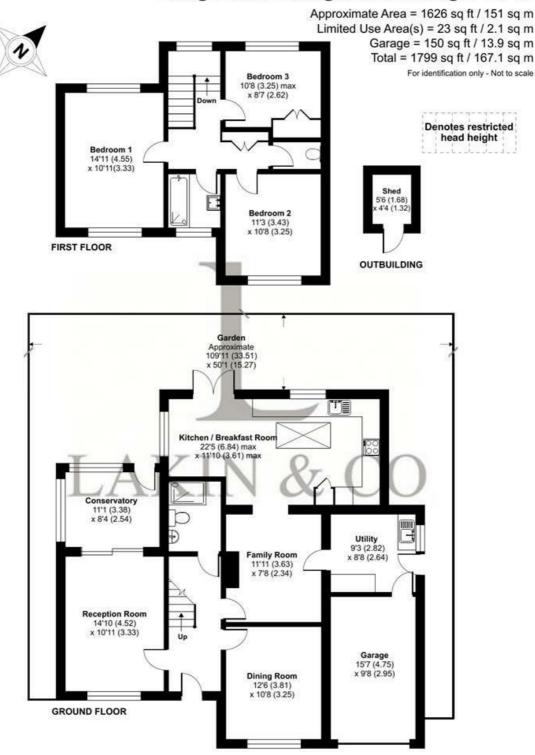

The ground floor comprises; spacious entrance hall, a bright 14'10 ft reception room leading to a conservatory, dining room, family room, a modern 22'5 ft kitchen/breakfast room with pitched roof windows and integrated appliances, downstairs tiled walk in shower room, utility room and a garage.

The first floor provides a bright landing leading to; a 14'11 ft main bedroom with double aspect windows, two further double bedrooms and a tiled family bathroom with 'p' shaped bath and electric shower and a separate W/C.

To the outside there are extensive established grounds at the front of the property with a driveway for several cars and a 110 ft (approx) private rear garden.

Further benefits include; gas central heating, double glazing and being within close proximity of local primary and secondary schools including St Helens College prep school and Vyners Secondary School. Just minutes from Hillingdon Tube Station (Metropolitan & Piccadilly Lines) and A40/M40/M25 motorway junctions.

## Long Lane, Hillingdon, Uxbridge, UB10

Floor plan produced in accordance with RICS Property Measurement 2nd Edition, Incorporating International Property Measurement Standards (IPMS2 Residential). © ntchecom 2025. Produced for Lakin & Co. REF: 1231079