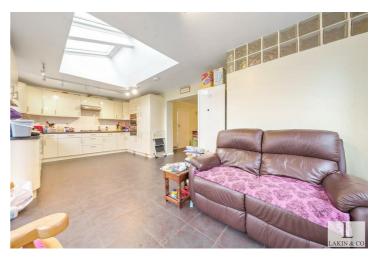

The ground floor comprises; spacious entrance hall, a bright 14'10 ft reception room leading to a conservatory, dining room, family room, a modern 22'5 ft kitchen/breakfast room with pitched roof windows and integrated appliances, downstairs tiled walk in shower room, utility room and a garage.

#### Kitchen

**Dining Room** 

Kitchen

**Shower Room** 

**Family Room** 

**Utility Room** 