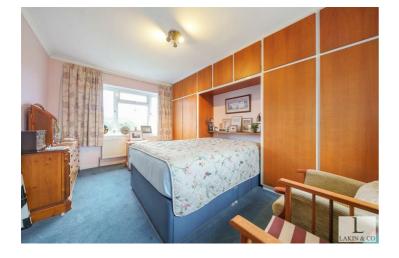

The first floor provides a bright landing leading to; a 14'11 ft main bedroom with double aspect windows, two further double bedrooms and a tiled family bathroom with 'p' shaped bath and electric shower and a separate W/C.