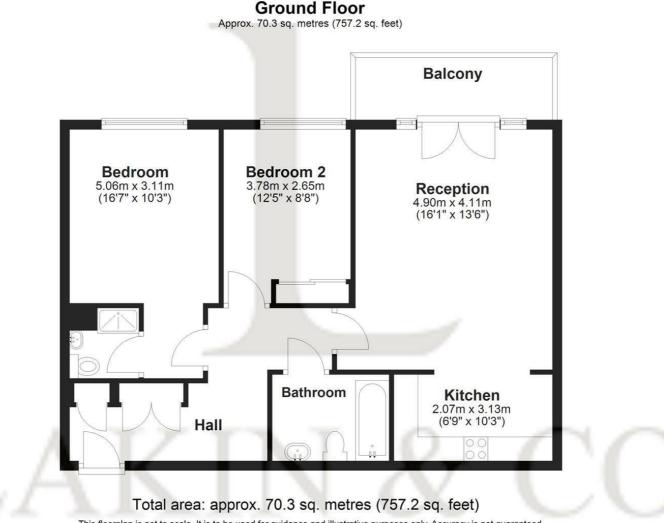

The property briefly comprises; an entrance hall with builtin storage cupboards, a spacious lounge with doors leading to a private balcony, a modern open-plan fitted kitchen with integrated appliances and a main bathroom with a shower.

Bedroom one has a built-in wardrobe and an en-suite shower room with an enclosed shower, wash basin, W/C, partly tiled walls and bespoke mirror-fronted cabinets. Bedroom two is a double room with built-in wardrobes and the bathroom is fitted with an enclosed bath with shower over, wash basin and W/C partly tiled walls and bespoke mirror-fronted cabinets.

Guide Price £385,000

This floorplan is not to scale. It is to be used for guidance and illustrative purposes only. Accuracy is not guaranteed. Plan produced using PlanUp.

These particulars do not form part of any offer or contract and must not be relied upon as statements or representations of fact. Any areas, measurements or distances are approximate. The text, photographs and plans are for guidance only and are not necessarily comprehensive. It should not be assumed that the property has all the necessary planning, building regulation or other consents and we have not tested services, equipment or facilities. Purchasers must satisfy themselves by inspection or otherwise.