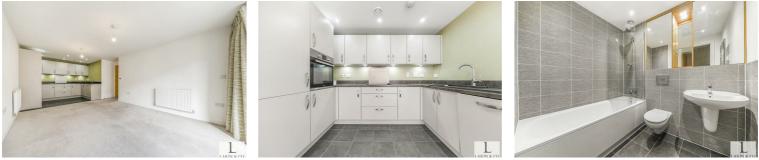

The property briefly comprises; an entrance hall with builtin storage cupboards, a spacious lounge with doors leading to a private balcony, a modern open-plan fitted kitchen with integrated appliances and a main bathroom with a shower.

Bedroom one has a built-in wardrobe and an en-suite shower room with an enclosed shower, wash basin, W/C, partly tiled walls and bespoke mirror-fronted cabinets. Bedroom two is a double room with built-in wardrobes and the bathroom is fitted with an enclosed bath with shower over, wash basin and W/C partly tiled walls and bespoke mirror-fronted cabinets.