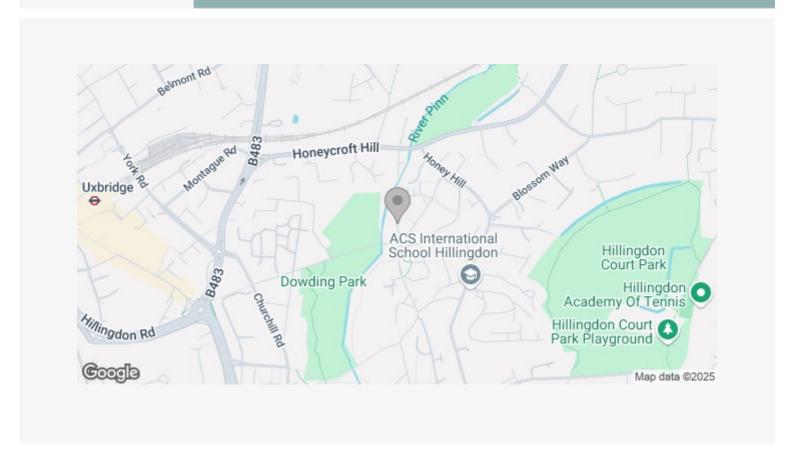

Also benefiting from; allocated off-street parking, video entry phone system, landscaped communal gardens, gas central heating and double glazing.

Close proximity of Uxbridge tube station (Metropolitan & Piccadilly lines), equal distance to Hillingdon tube station (Oxford Link) shopping centres, bars, restaurants and easy access to A40/M40/M25 motorway junctions.