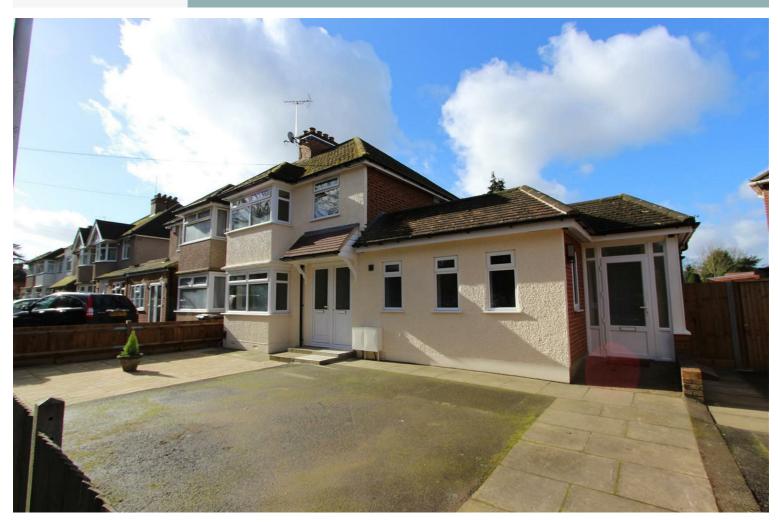

## Long Lane, Uxbridge UB10 0AW

£1,100 Per Month

- ONE Bedroom Apartment
- Modern Fitted Kitchen
- Easy Access To Uxbridge Station
- Unfurnished
- EPC Rating C

- Ground Floor
- Private Rear Garden
- Close to A40 / M40 Junctions
- Available Immediately

£1,100 Per Month

A well-presented ONE-bedroom ground floor flat located conveniently on Long Lane, offering easy access to local shops, schools and transport links into Uxbridge with its multiple shopping facilities, restaurants and bars and the Metropolitan/Piccadilly Line Station.

For the commuter, the A40 and M4 are also close by, as well as Hillingdon Hospital, Brunel University and Stockley Business Park. The property comprises; a lounge, bedroom, a modern fitted kitchen with white goods, a separate utility room and a bathroom. The property also comes with its own private rear garden.