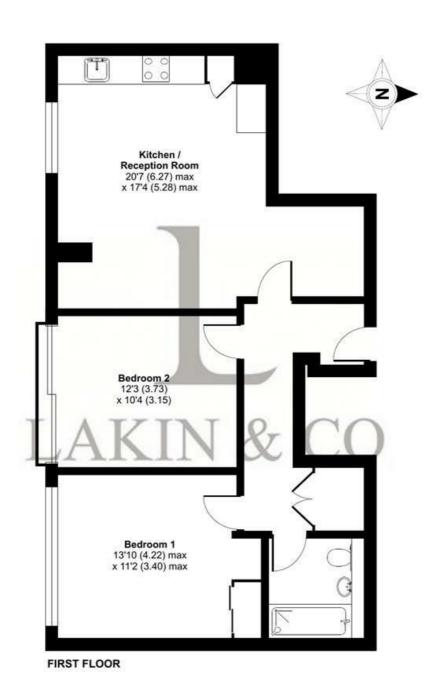

## London Road, Sevenoaks, TN13

Total = 721 sq ft / 66.9 sq m For identification only - Not to scale

Floor plan produced in accordance with RICS Property Measurement Standards incorporating International Property Measurement Standards (IPMS2 Residential). © nichecom 2023. Produced for Lakin & Co. REF: 930816