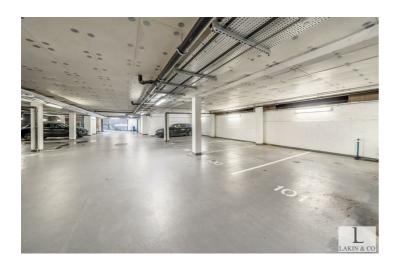

Guide Price £420,000

Spanning over 720 Sq. ft this luxurious TWO Bedroom upper floor apartment, situated in the heart of Sevenoaks Town and is a short stroll to the main line station.

This extremely well appointed apartment benefits from a 141 year lease, a full concierge service and parking for two cars with one being under croft, the property will be sold with no onward chain, and is in 'ready to move' condition, other benefits include; gas central heating, upper floor with lift, clean well kept communal areas and fully integrated kitchen.