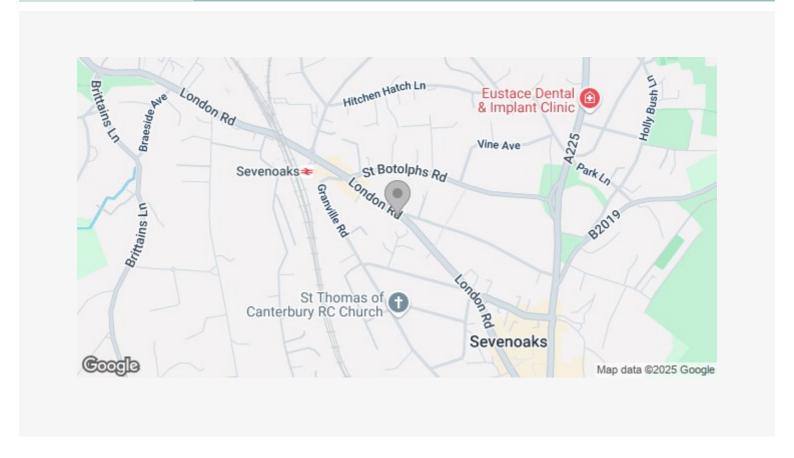

Guide Price £420,000

Spanning over 720 Sq. ft this luxurious TWO Bedroom upper floor apartment, situated in the heart of Sevenoaks Town and is a short stroll to the main line station.

This extremely well appointed apartment benefits from a 141 year lease, a full concierge service and parking for two cars with one being under croft, the property will be sold with no onward chain, and is in 'ready to move' condition, other benefits include; gas central heating, upper floor with lift, clean well kept communal areas and fully integrated kitchen.

Sevenoaks is a stunning, growing town, located within commuting distance of London City Centre, and is widely recognized as an area attracting large amounts of investment and is being more and more selected by those who work in the city and nearby as their place of residence, the schooling here is first rate and the transport links offer easy access to many amenities.