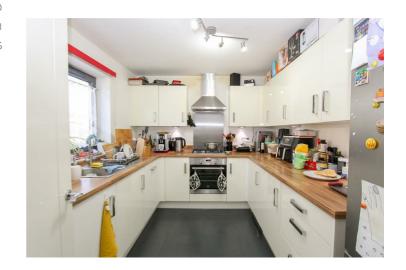

This family property welcomes you into a bright spacious hallway, a modern fitted kitchen, a downstairs W/C and spacious lounge/dining area with doors leading onto a well maintained private rear garden with patio. Upstairs provides; a landing, three well proportioned bedrooms and a modern family bathroom. Further benefits include; no upper chain, allocated parking, separate garage, double glazing and gas central heating.