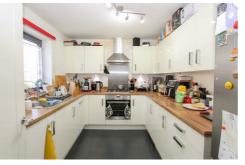

This family property welcomes you into a bright spacious hallway, a modern fitted kitchen, a downstairs W/C and spacious lounge/dining area with doors leading onto a well maintained private rear garden with patio. Upstairs provides; a landing, three well proportioned bedrooms and a modern family bathroom. Further benefits include; no upper chain, allocated parking, separate garage, double glazing and gas central heating.