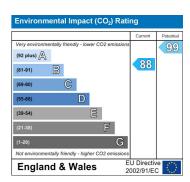

Guide Price: £585,000 Tenure: Freehold

Estate Service Charge: £254 approx (paid half yearly)

Estate Service Charge Review: Annually Local Authority: Hillingdon Council

Council Tax Band: E EPC Rating: C

Vieiwings are strictly by appointment only.