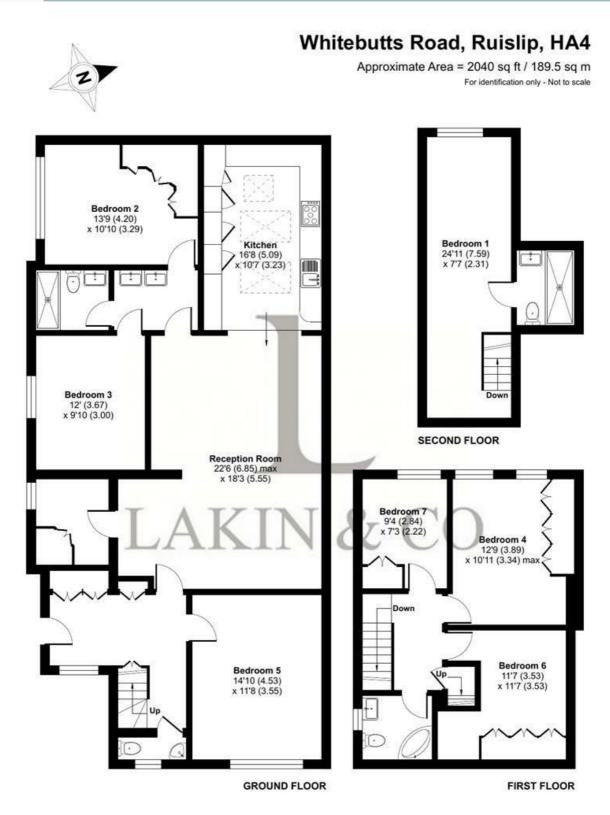

LAKIN & CO

Guide Price £750,000

An impressive SIX bedroom semi-detached family home offering generous living space of 2,040 square feet. With six well-proportioned bedrooms, overlooking Brackenbridge Field, this property provides ample room for a growing or extended family.

The home features a welcoming reception room, perfect for relaxation and entertaining. The three bathrooms ensure that morning routines run smoothly, catering to the needs of a busy household. The layout of the property is designed to maximise space and light, creating a warm and inviting atmosphere throughout.

Guide Price £750,000

Guide Price £750,000

Floor plan produced in accordance with RICS Property Measurement 2nd Edition, Incorporating International Property Measurement Standards (IPMS2 Residential). © nichecom 2025. Produced for Lakin & Co. REF: 1230088