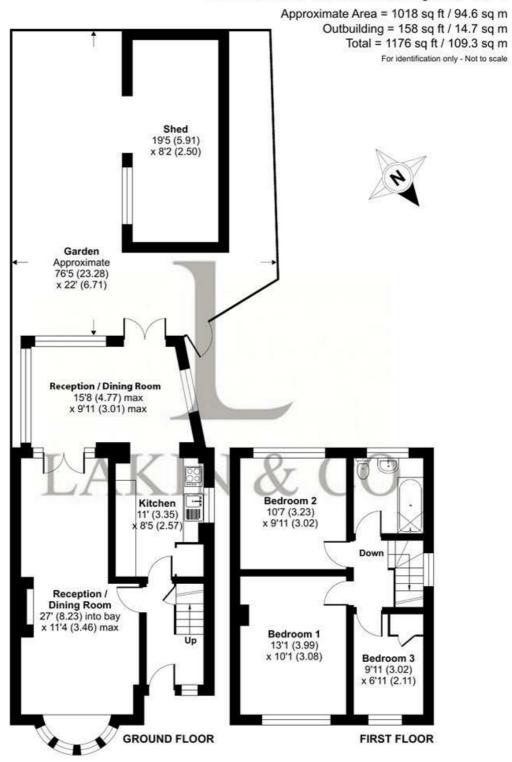

The ground floor of the property breifly comprises; entrance hall, 27ft through lounge with bay window, dining room, modern fitted kitchen. The first floor provides; landing, two double bedrooms, single bedroom and an a family bathroom.

# Grosvenor Avenue, Hayes, UB4

Floor plan produced in accordance with RICS Property Measurement 2nd Edition, Incorporating International Property Measurement Standards (IPMS2 Residential). © nichecom 2025. Produced for Lakin & Co. REF: 1248786