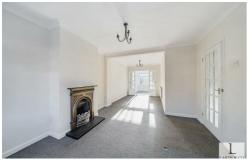

The ground floor of the property breifly comprises; entrance hall, 27ft through lounge with bay window, dining room, modern fitted kitchen. The first floor provides; landing, two double bedrooms, single bedroom and an a family bathroom.

Further features include; nuetral modern decor, gas central, heating, double glazing, a sunny south west face private rear garden, an off street parking space and residential on street residential parking.