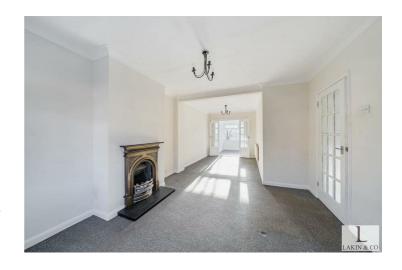

The ground floor of the property breifly comprises; entrance hall, 27ft through lounge with bay window, dining room, modern fitted kitchen. The first floor provides; landing, two double bedrooms, single bedroom and an a family bathroom.

Further features include; nuetral modern decor, gas central, heating, double glazing, a sunny south west face private rear garden, an off street parking space and residential on street residential parking.