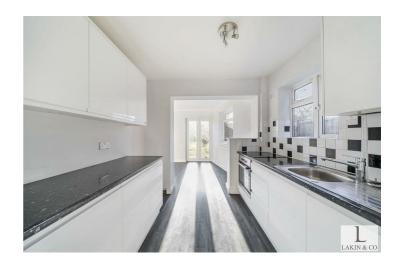

The ground floor of the property breifly comprises; entrance hall, 27ft through lounge with bay window, dining room, modern fitted kitchen. The first floor provides; landing, two double bedrooms, single bedroom and an a family bathroom.