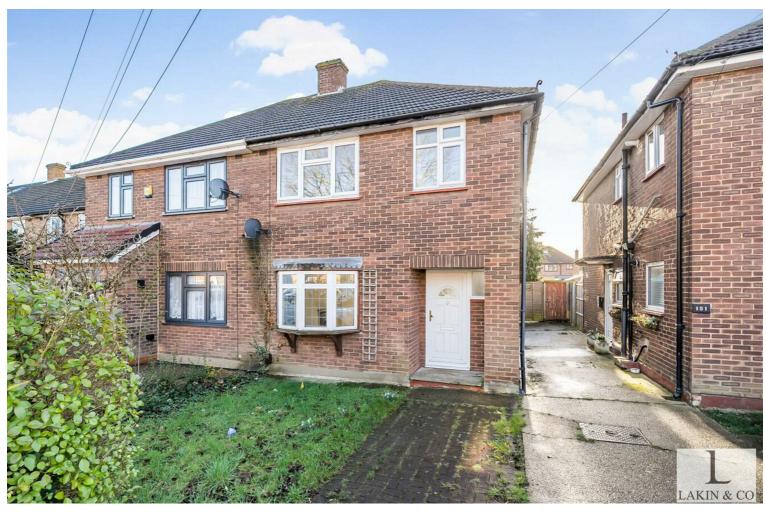

# **Grosvenor Avenue, Hayes UB4 8NW**

Guide Price £560,000

- THREE Bedroom Semi Detached
- No Onward Chain
- Modern Fitted Kitchen
- Close To Popular Local Schools
- Off Street Parking

- Extended
- 27 Ft Lounge
- Excellent Transport Links
- Private Rear Garden
- EPC Rating D

## **Grosvenor Avenue, Hayes UB4 8NW**

LAKIN & CO

Guide Price £560,000

A well presented and spacious THREE bedroom semi detached house in Hayes located within close proximity to local sought after schools. This extended family home is within easy reach to the A40 which provides easy access to the M40/M25 motorway junctions. Local amenities are close by along with Stockley Business Park and Heathrow Airport a short bus ride. Ready to move straight into and being sold with no onward chain.

Further features include; nuetral modern decor, gas central, heating, double glazing, a sunny south west face private rear garden, an off street parking space and residential on street residential parking.