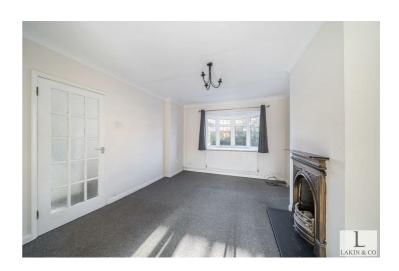

The ground floor of the property breifly comprises; entrance hall, 27ft through lounge with bay window, dining room, modern fitted kitchen. The first floor provides; landing, two double bedrooms, single bedroom and an a family bathroom.

Further features include; nuetral modern decor, gas central, heating, double glazing, a sunny south west face private rear garden, an off street parking space and residential on street residential parking.