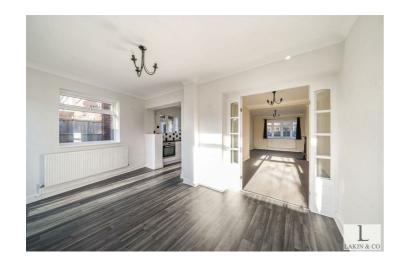

The ground floor of the property breifly comprises; entrance hall, 27ft through lounge with bay window, dining room, modern fitted kitchen. The first floor provides; landing, two double bedrooms, single bedroom and an a family bathroom.