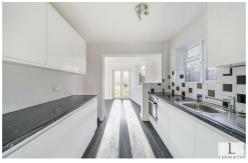

The ground floor of the property breifly comprises; entrance hall, 27ft through lounge with bay window, dining room, modern fitted kitchen. The first floor provides; landing, two double bedrooms, single bedroom and an a family bathroom.