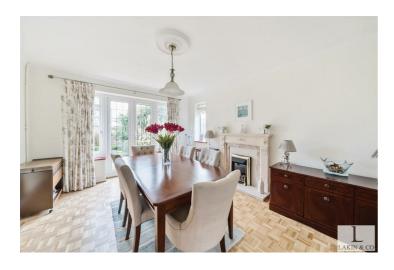

The ground floor of the property briefly comprises; spacious entrance hall, downstairs W/C, two bright and spacious interconnected reception rooms with dividing doors, open plan kitchen dining with doors leading to a patio and garden and a utility room. The first floor provides a landing, three double bedrooms all with fitted wardrobes, family bathroom with a shower and a separate W/C.