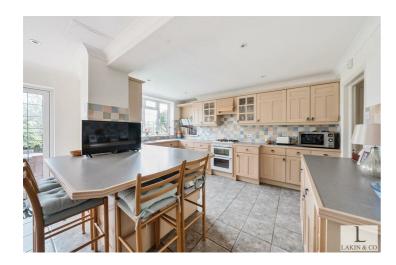

The ground floor of the property briefly comprises; spacious entrance hall, downstairs W/C, two bright and spacious interconnected reception rooms with dividing doors, open plan kitchen dining with doors leading to a patio and garden and a utility room. The first floor provides a landing, three double bedrooms all with fitted wardrobes, family bathroom with a shower and a separate W/C.