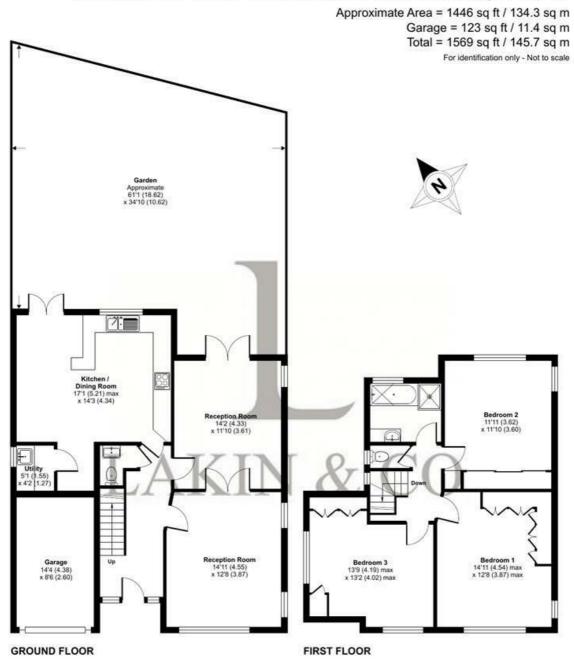

The ground floor of the property briefly comprises; spacious entrance hall, downstairs W/C, two bright and spacious interconnected reception rooms with dividing doors, open plan kitchen dining with doors leading to a patio and garden and a utility room. The first floor provides a landing, three double bedrooms all with fitted wardrobes, family bathroom with a shower and a separate W/C.

Further benefits include a garage, gas central heating, double glazing, ample off street parking, well maintained front and rear gardens.

Walking distance of Ickenham Village and well regarded local schools nearby, with Breakspear Primary School and Vyners Secondary School a short distance away. Also well located for motorway links with A40/M40/M25 junctions and Ickenham Tube Station (Metropolitan & Piccadilly Lines).

Floor plan produced in accordance with RICS Property Measurement 2nd Edition, Incorporating International Property Measurement Standards (IPMS2 Residential). © ntchecom 2025. Produced for Lakin & Co. REF: 1250893