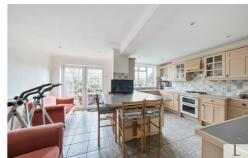

The ground floor of the property briefly comprises; spacious entrance hall, downstairs W/C, two bright and spacious interconnected reception rooms with dividing doors, open plan kitchen dining with doors leading to a patio and garden and a utility room. The first floor provides a landing, three double bedrooms all with fitted wardrobes, family bathroom with a shower and a separate W/C.