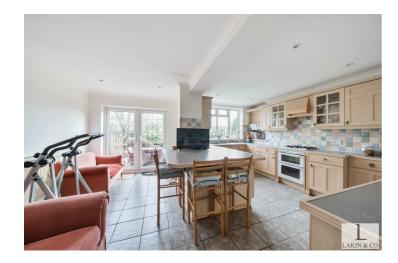

The ground floor of the property briefly comprises; spacious entrance hall, downstairs W/C, two bright and spacious interconnected reception rooms with dividing doors, open plan kitchen dining with doors leading to a patio and garden and a utility room. The first floor provides a landing, three double bedrooms all with fitted wardrobes, family bathroom with a shower and a separate W/C.