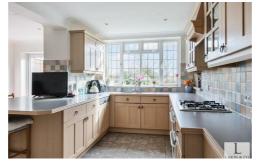

The ground floor of the property briefly comprises; spacious entrance hall, downstairs W/C, two bright and spacious interconnected reception rooms with dividing doors, open plan kitchen dining with doors leading to a patio and garden and a utility room. The first floor provides a landing, three double bedrooms all with fitted wardrobes, family bathroom with a shower and a separate W/C.