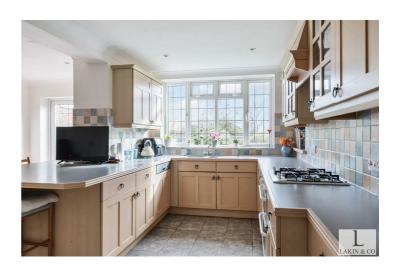

The ground floor of the property briefly comprises; spacious entrance hall, downstairs W/C, two bright and spacious interconnected reception rooms with dividing doors, open plan kitchen dining with doors leading to a patio and garden and a utility room. The first floor provides a landing, three double bedrooms all with fitted wardrobes, family bathroom with a shower and a separate W/C.