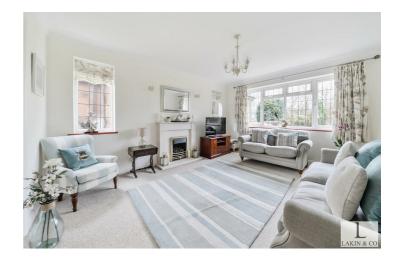

The ground floor of the property briefly comprises; spacious entrance hall, downstairs W/C, two bright and spacious interconnected reception rooms with dividing doors, open plan kitchen dining with doors leading to a patio and garden and a utility room. The first floor provides a landing, three double bedrooms all with fitted wardrobes, family bathroom with a shower and a separate W/C.