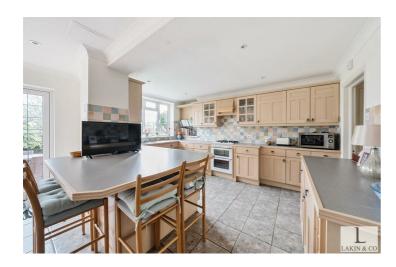

The ground floor of the property briefly comprises; spacious entrance hall, downstairs W/C, two bright and spacious interconnected reception rooms with dividing doors, open plan kitchen dining with doors leading to a patio and garden and a utility room. The first floor provides a landing, three double bedrooms all with fitted wardrobes, family bathroom with a shower and a separate W/C.