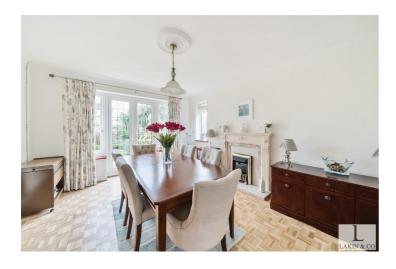

The ground floor of the property briefly comprises; spacious entrance hall, downstairs W/C, two bright and spacious interconnected reception rooms with dividing doors, open plan kitchen dining with doors leading to a patio and garden and a utility room. The first floor provides a landing, three double bedrooms all with fitted wardrobes, family bathroom with a shower and a separate W/C.