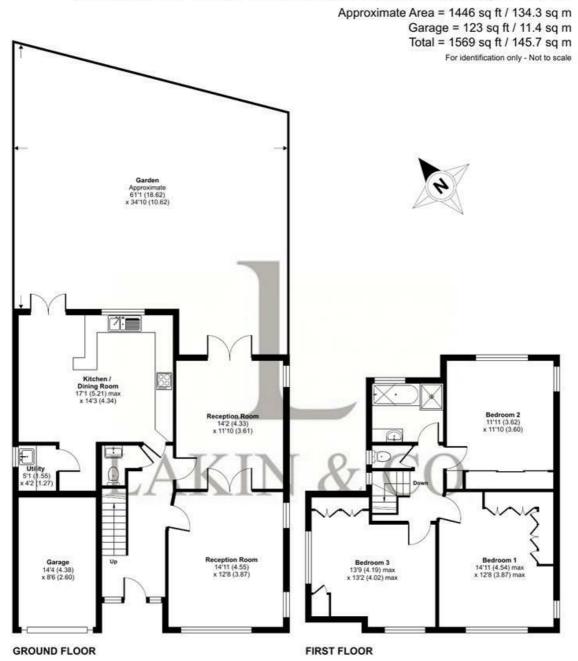

The ground floor of the property briefly comprises; spacious entrance hall, downstairs W/C, two bright and spacious interconnected reception rooms with dividing doors, open plan kitchen dining with doors leading to a patio and garden and a utility room. The first floor provides a landing, three double bedrooms all with fitted wardrobes, family bathroom with a shower and a separate W/C.

Floor plan produced in accordance with RICS Property Measurement 2nd Edition, Incorporating International Property Measurement Standards (IPMS2 Residential). © ntchecom 2025. Produced for Lakin & Co. REF: 1250893