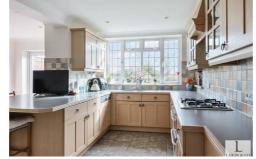

The ground floor of the property briefly comprises; spacious entrance hall, downstairs W/C, two bright and spacious interconnected reception rooms with dividing doors, open plan kitchen dining with doors leading to a patio and garden and a utility room. The first floor provides a landing, three double bedrooms all with fitted wardrobes, family bathroom with a shower and a separate W/C.