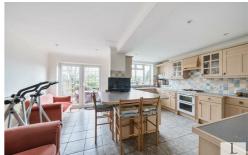

The ground floor of the property briefly comprises; spacious entrance hall, downstairs W/C, two bright and spacious interconnected reception rooms with dividing doors, open plan kitchen dining with doors leading to a patio and garden and a utility room. The first floor provides a landing, three double bedrooms all with fitted wardrobes, family bathroom with a shower and a separate W/C.