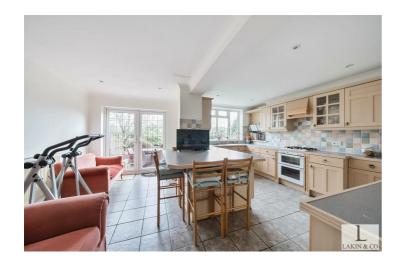

The ground floor of the property briefly comprises; spacious entrance hall, downstairs W/C, two bright and spacious interconnected reception rooms with dividing doors, open plan kitchen dining with doors leading to a patio and garden and a utility room. The first floor provides a landing, three double bedrooms all with fitted wardrobes, family bathroom with a shower and a separate W/C.