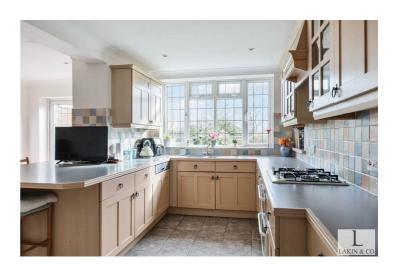

The ground floor of the property briefly comprises; spacious entrance hall, downstairs W/C, two bright and spacious interconnected reception rooms with dividing doors, open plan kitchen dining with doors leading to a patio and garden and a utility room. The first floor provides a landing, three double bedrooms all with fitted wardrobes, family bathroom with a shower and a separate W/C.