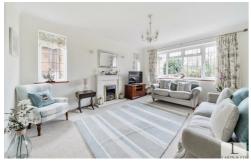

The ground floor of the property briefly comprises; spacious entrance hall, downstairs W/C, two bright and spacious interconnected reception rooms with dividing doors, open plan kitchen dining with doors leading to a patio and garden and a utility room. The first floor provides a landing, three double bedrooms all with fitted wardrobes, family bathroom with a shower and a separate W/C.