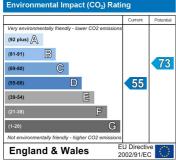

Viewings are strictly by appointment only.

Price: Guide Price £560,000

Tenure: Freehold

Local authority: Hillingdon

Council tax band: D

Broadband type: Upto Ultrafast 1800 Mbps 924 Mbps

Mobile Coverage (Indoor): Provider Voice Data EE - Limited Limited Three - Limited Limited

O2 - Likely Likely

Vodafone - Likely Likely

\*Please note all dimensions and descriptions are to be used as a guide only by any prospective buyer and do not constitute representations of fact or form part of any offer or contract. Internet Speed and Mobile Coverage figures are based on estimates provided by Ofcom at https://checker.ofcom.org.uk