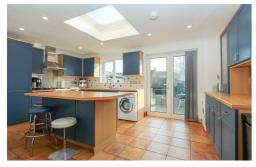

Briefly comprising; entrance hallway with doors leading in to a through lounge/diner with fire place, 16ft kitchen with integrated appliances and french doors leading out to a laid to lawn garden with a patio area. To the first floor there are three bedrooms and a family bathroom.

#### Kitchen