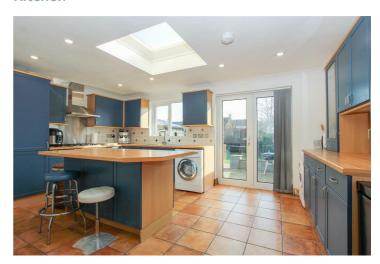

#### Kitchen

Briefly comprising; entrance hallway with doors leading in to a through lounge/diner with fire place, 16ft kitchen with integrated appliances and french doors leading out to a laid to lawn garden with a patio area. To the first floor there are three bedrooms and a family bathroom.