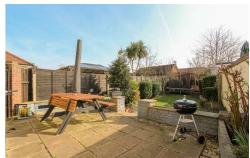

Briefly comprising; entrance hallway with doors leading in to a through lounge/diner with fire place, 16ft kitchen with integrated appliances and french doors leading out to a laid to lawn garden with a patio area. To the first floor there are three bedrooms and a family bathroom.

### Bedroom

**Bathroom** 

**Bedroom** 

Garden

**Bedroom** 

**Rear Exterior** 

Guide Price £560,000