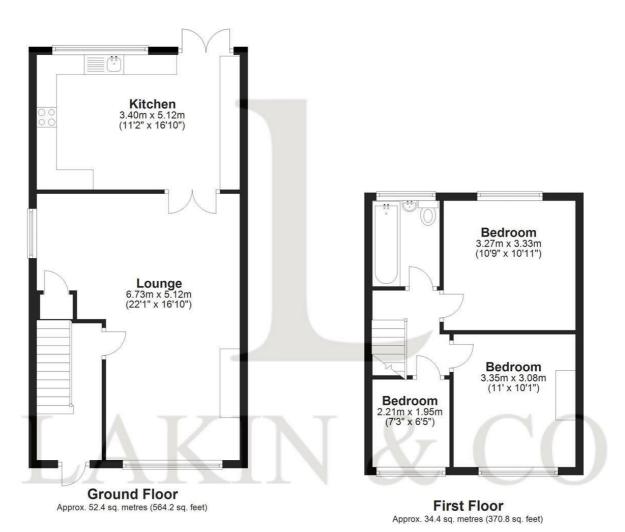

Briefly comprising; entrance hallway with doors leading in to a through lounge/diner with fire place, 16ft kitchen with integrated appliances and french doors leading out to a laid to lawn garden with a patio area. To the first floor there are three bedrooms and a family bathroom.