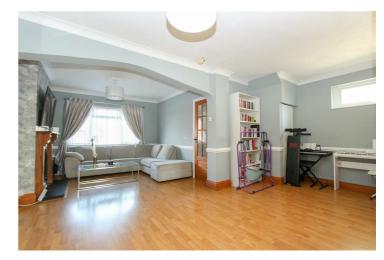

#### Lounge

Guide Price £560,000

Briefly comprising; entrance hallway with doors leading in to a through lounge/diner with fire place, 16ft kitchen with integrated appliances and french doors leading out to a laid to lawn garden with a patio area. To the first floor there are three bedrooms and a family bathroom.