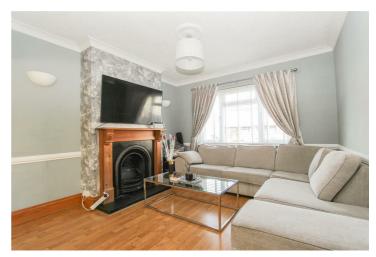

#### Lounge

Briefly comprising; entrance hallway with doors leading in to a through lounge/diner with fire place, 16ft kitchen with integrated appliances and french doors leading out to a laid to lawn garden with a patio area. To the first floor there are three bedrooms and a family bathroom.