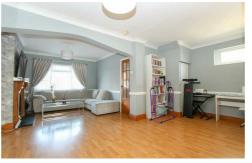

Briefly comprising; entrance hallway with doors leading in to a through lounge/diner with fire place, 16ft kitchen with integrated appliances and french doors leading out to a laid to lawn garden with a patio area. To the first floor there are three bedrooms and a family bathroom.

#### Lounge

#### Lounge

Guide Price £560,000