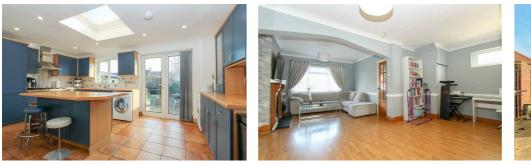

Briefly comprising; entrance hallway with doors leading in to a through lounge/diner with fire place, 16ft kitchen with integrated appliances and french doors leading out to a laid to lawn garden with a patio area. To the first floor there are three bedrooms and a family bathroom.

#### Kitchen

#### Lounge