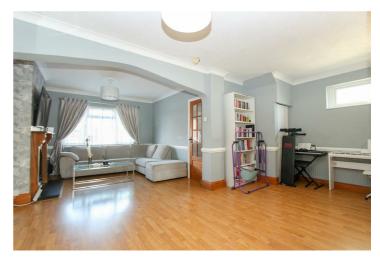

#### Lounge

Briefly comprising; entrance hallway with doors leading in to a through lounge/diner with fire place, 16ft kitchen with integrated appliances and french doors leading out to a laid to lawn garden with a patio area. To the first floor there are three bedrooms and a family bathroom.