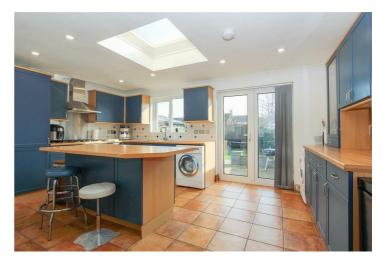

#### Kitchen

Briefly comprising; entrance hallway with doors leading in to a through lounge/diner with fire place, 16ft kitchen with integrated appliances and french doors leading out to a laid to lawn garden with a patio area. To the first floor there are three bedrooms and a family bathroom.