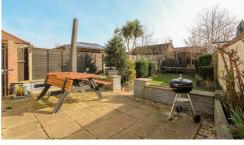

Briefly comprising; entrance hallway with doors leading in to a through lounge/diner with fire place, 16ft kitchen with integrated appliances and french doors leading out to a laid to lawn garden with a patio area. To the first floor there are three bedrooms and a family bathroom.

#### Garden

#### **Rear Exterior**