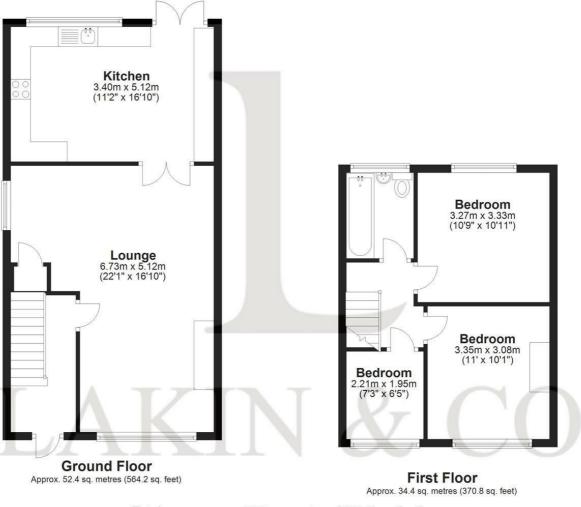

#### Cabin

Guide Price £565,000

Total area: approx. 86.9 sq. metres (935.0 sq. feet)

This floorplan is not to scale. It is to be used for guidance and illustrative purposes only. Accuracy is not guaranteed. Plan produced using PlanUp.