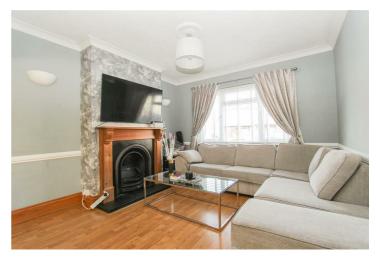

#### Lounge

Briefly comprising; entrance hallway with doors leading in to a through lounge/diner with fire place, 16ft kitchen with integrated appliances and french doors leading out to a laid to lawn garden with a patio area. To the first floor there are three bedrooms and a family bathroom.