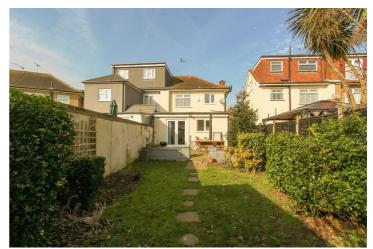

#### **Rear Exterior**

#### Garden

Briefly comprising; entrance hallway with doors leading in to a through lounge/diner with fire place, 16ft kitchen with integrated appliances and french doors leading out to a laid to lawn garden with a patio area. To the first floor there are three bedrooms and a family bathroom.