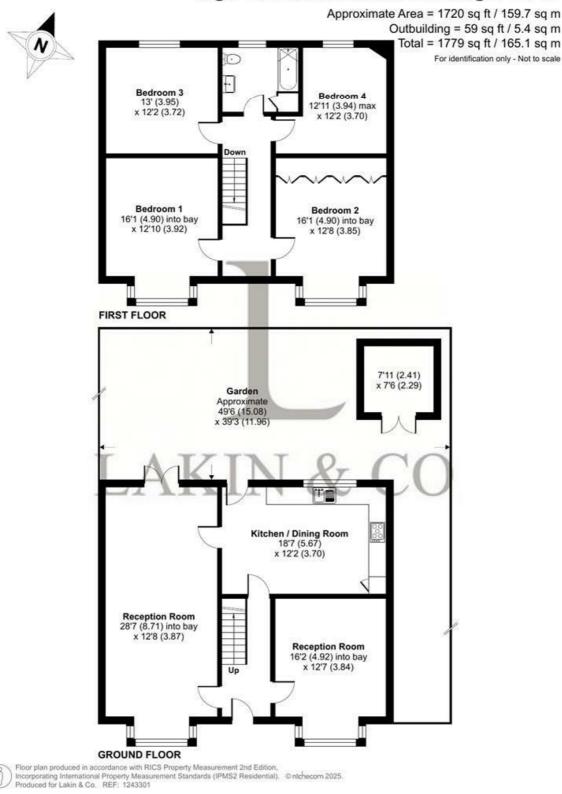

## Guide Price £875,000

A delightful FOUR bedroom Edwardian semi-detached house offering a perfect blend of period features and modern living with it's spacious layout and potential to extend (stpp).

Homeligh is a charming family home, breifly comprising; a bright and spacious entrance hallway, two large reception rooms, ideal for both entertaining and enjoying quiet family evenings and a spacious modern fitted kitchen/diner. The first floor provides; a landing, four well-proportioned bedrooms, providing ample space for a growing family or those who simply desire extra room for guests or a home office.