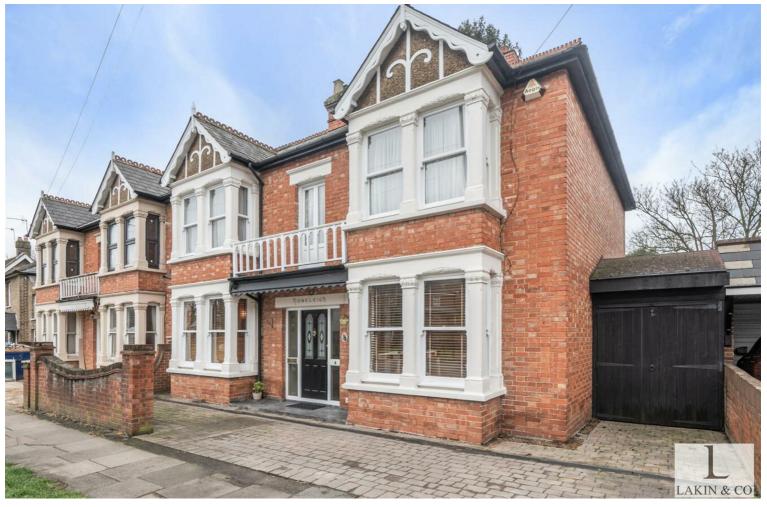

## Guide Price £875,000

A delightful FOUR bedroom Edwardian semi-detached house offering a perfect blend of period features and modern living with it's spacious layout and potential to extend (stpp).

Homeligh is a charming family home, breifly comprising; a bright and spacious entrance hallway, two large reception rooms, ideal for both entertaining and enjoying quiet family evenings and a spacious modern fitted kitchen/diner. The first floor provides; a landing, four well-proportioned bedrooms, providing ample space for a growing family or those who simply desire extra room for guests or a home office.

The exterior of the property reflects the classic Edwardian architecture, with its attractive façade and well-maintained garden, which offers a lovely outdoor space for relaxation or play. The location is particularly appealing, with local amenities, schools, and transport links within easy reach, making it an ideal choice for families and commuters alike.

Rear

**Front Exterior** 

LAKIN & CO