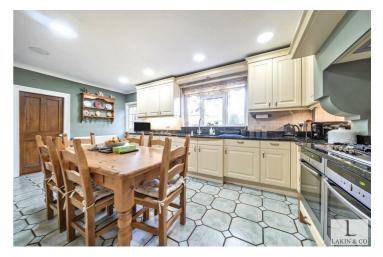

## Guide Price £875,000

A delightful FOUR bedroom Edwardian semi-detached house offering a perfect blend of period features and modern living with it's spacious layout and potential to extend (stpp).

Homeligh is a charming family home, breifly comprising; a bright and spacious entrance hallway, two large reception rooms, ideal for both entertaining and enjoying quiet family evenings and a spacious modern fitted kitchen/diner. The first floor provides; a landing, four well-proportioned bedrooms, providing ample space for a growing family or those who simply desire extra room for guests or a home office.

#### Kitchen

#### Kitchen

LAKIN & CO