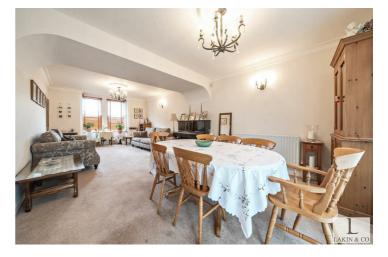

## Guide Price £875,000

A delightful FOUR bedroom Edwardian semi-detached house offering a perfect blend of period features and modern living with it's spacious layout and potential to extend (stpp).

Homeligh is a charming family home, breifly comprising; a bright and spacious entrance hallway, two large reception rooms, ideal for both entertaining and enjoying quiet family evenings and a spacious modern fitted kitchen/diner. The first floor provides; a landing, four well-proportioned bedrooms, providing ample space for a growing family or those who simply desire extra room for guests or a home office.