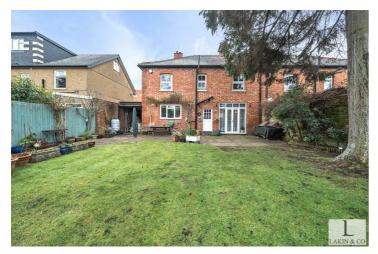

## Guide Price £875,000

A delightful FOUR bedroom Edwardian semi-detached house offering a perfect blend of period features and modern living with it's spacious layout and potential to extend (stpp).

Homeligh is a charming family home, breifly comprising; a bright and spacious entrance hallway, two large reception rooms, ideal for both entertaining and enjoying quiet family evenings and a spacious modern fitted kitchen/diner. The first floor provides; a landing, four well-proportioned bedrooms, providing ample space for a growing family or those who simply desire extra room for guests or a home office.

The exterior of the property reflects the classic Edwardian architecture, with its attractive façade and well-maintained garden, which offers a lovely outdoor space for relaxation or play. The location is particularly appealing, with local amenities, schools, and transport links within easy reach, making it an ideal choice for families and commuters alike.

Further benefits include; gas central heating, orginal fireplaces, off street parking and well maintained established gardens.

This property presents a wonderful opportunity to own a piece of history while enjoying the comforts of contemporary living. Whether you are looking to settle down in a vibrant community or seeking a family home with character, this semi-detached house is sure to impress.