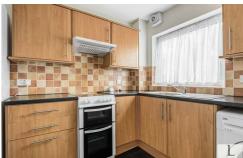

Ideal for first time buyers or investors the property briefly comprises communal entrance, entrance hall, large double aspect living room/dining room with access to patio and garden via patio doors, modern fitted kitchen, large double bedroom and a white bathroom suite with an overhead shower.