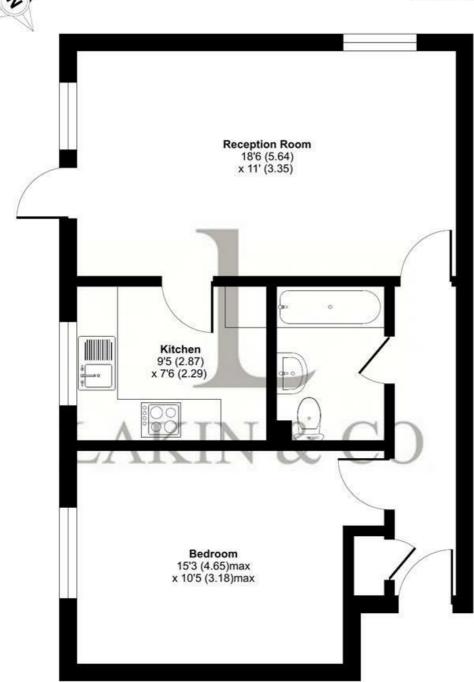

## Bawtree Road, Uxbridge, UB8

Approximate Area = 535 sq ft / 49.7 sq m
For identification only - Not to scale

#### **GROUND FLOOR**

Floor plan produced in accordance with RICS Property Measurement Standards incorporating International Property Measurement Standards (IPMS2 Residential). © nichecom 2022. Produced for Lakin & Co. REF: 855975

Ideal for first time buyers or investors the property briefly comprises communal entrance, entrance hall, large double aspect living room/dining room with access to patio and garden via patio doors, modern fitted kitchen, large double bedroom and a white bathroom suite with an overhead shower.