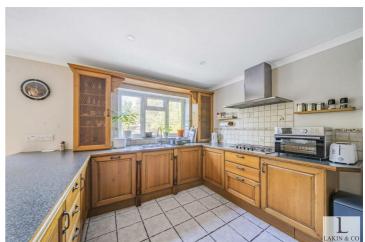

### Diner

Kitchen

Diner

Kitchen

Reception

Kitchen

Guide Price £1,275,000

The property welcomes you in with a large well lit entrance hall which leads onto the first reception room featuring large windows and feature fireplace. Down the hallway, leads you to a large kitchen/diner and second reception room. The spacious kitchen offers a sociable setting, with it's open plan layout onto the dining room and second reception room, ideal for entertaining. Double patio doors lead onto the well maintained rear gardens featuring a generous patio area, large lawn and summerhouse. The ground floor of the property also boasts a separate guest room / office with its own en-suite and views over the garden and internal access to the garage.