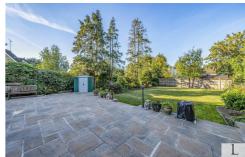

### **Rear Exterior**

Guide Price £1,275,000

The property welcomes you in with a large well lit entrance hall which leads onto the first reception room featuring large windows and feature fireplace. Down the hallway, leads you to a large kitchen/diner and second reception room. The spacious kitchen offers a sociable setting, with it's open plan layout onto the dining room and second reception room, ideal for entertaining. Double patio doors lead onto the well maintained rear gardens featuring a generous patio area, large lawn and summerhouse. The ground floor of the property also boasts a separate guest room / office with its own en-suite and views over the garden and internal access to the garage.