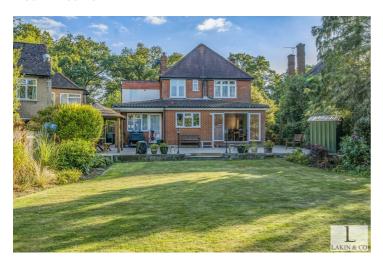

### **Rear Exterior**

Guide Price £1,275,000

The property welcomes you in with a large well lit entrance hall which leads onto the first reception room featuring large windows and feature fireplace. Down the hallway, leads you to a large kitchen/diner and second reception room. The spacious kitchen offers a sociable setting, with it's open plan layout onto the dining room and second reception room, ideal for entertaining. Double patio doors lead onto the well maintained rear gardens featuring a generous patio area, large lawn and summerhouse. The ground floor of the property also boasts a separate guest room / office with its own en-suite and views over the garden and internal access to the garage.