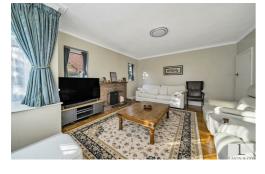

### Lounge

The property welcomes you in with a large well lit entrance hall which leads onto the first reception room featuring large windows and feature fireplace. Down the hallway, leads you to a large kitchen/diner and second reception room. The spacious kitchen offers a sociable setting, with it's open plan layout onto the dining room and second reception room, ideal for entertaining. Double patio doors lead onto the well maintained rear gardens featuring a generous patio area, large lawn and summerhouse. The ground floor of the property also boasts a separate guest room / office with its own en-suite and views over the garden and internal access to the garage.