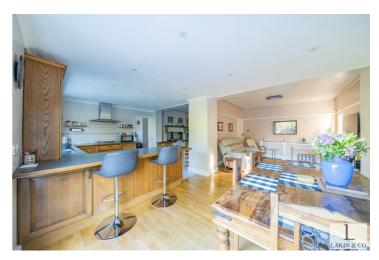

### Diner

Kitchen

Diner

Kitchen

Reception

Kitchen

Guide Price £1,275,000

The property welcomes you in with a large well lit entrance hall which leads onto the first reception room featuring large windows and feature fireplace. Down the hallway, leads you to a large kitchen/diner and second reception room. The spacious kitchen offers a sociable setting, with it's open plan layout onto the dining room and second reception room, ideal for entertaining. Double patio doors lead onto the well maintained rear gardens featuring a generous patio area, large lawn and summerhouse. The ground floor of the property also boasts a separate guest room / office with its own en-suite and views over the garden and internal access to the garage.