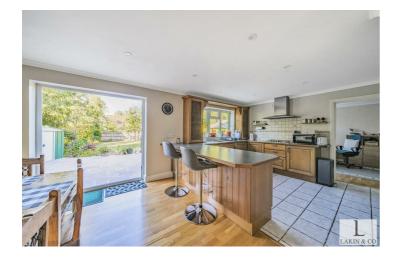

### Diner

Kitchen

Diner

Kitchen

Reception

Kitchen

Guide Price £1,275,000

The property welcomes you in with a large well lit entrance hall which leads onto the first reception room featuring large windows and feature fireplace. Down the hallway, leads you to a large kitchen/diner and second reception room. The spacious kitchen offers a sociable setting, with it's open plan layout onto the dining room and second reception room, ideal for entertaining. Double patio doors lead onto the well maintained rear gardens featuring a generous patio area, large lawn and summerhouse. The ground floor of the property also boasts a separate guest room / office with its own en-suite and views over the garden and internal access to the garage.