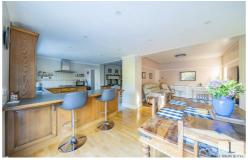

### Diner

Kitchen

Diner

Kitchen

Reception

Kitchen

Guide Price £1,275,000

The property welcomes you in with a large well lit entrance hall which leads onto the first reception room featuring large windows and feature fireplace. Down the hallway, leads you to a large kitchen/diner and second reception room. The spacious kitchen offers a sociable setting, with it's open plan layout onto the dining room and second reception room, ideal for entertaining. Double patio doors lead onto the well maintained rear gardens featuring a generous patio area, large lawn and summerhouse. The ground floor of the property also boasts a separate guest room / office with its own en-suite and views over the garden and internal access to the garage.