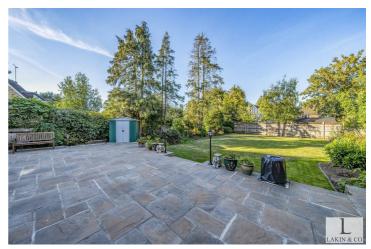

The property welcomes you in with a large well lit entrance hall which leads onto the first reception room featuring large windows and feature fireplace. Down the hallway, leads you to a large kitchen/diner and second reception room. The spacious kitchen offers a sociable setting, with it's open plan layout onto the dining room and second reception room, ideal for entertaining. Double patio doors lead onto the well maintained rear gardens featuring a generous patio area, large lawn and summerhouse. The ground floor of the property also boasts a separate guest room / office with its own en-suite and views over the garden and internal access to the garage.

### **Rear Exterior**

Guide Price £1,275,000