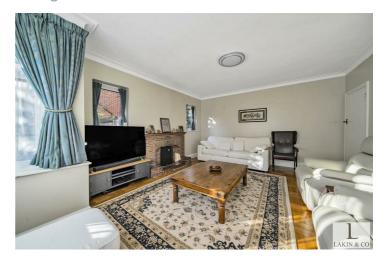

### Lounge

The property welcomes you in with a large well lit entrance hall which leads onto the first reception room featuring large windows and feature fireplace. Down the hallway, leads you to a large kitchen/diner and second reception room. The spacious kitchen offers a sociable setting, with it's open plan layout onto the dining room and second reception room, ideal for entertaining. Double patio doors lead onto the well maintained rear gardens featuring a generous patio area, large lawn and summerhouse. The ground floor of the property also boasts a separate guest room / office with its own en-suite and views over the garden and internal access to the garage.