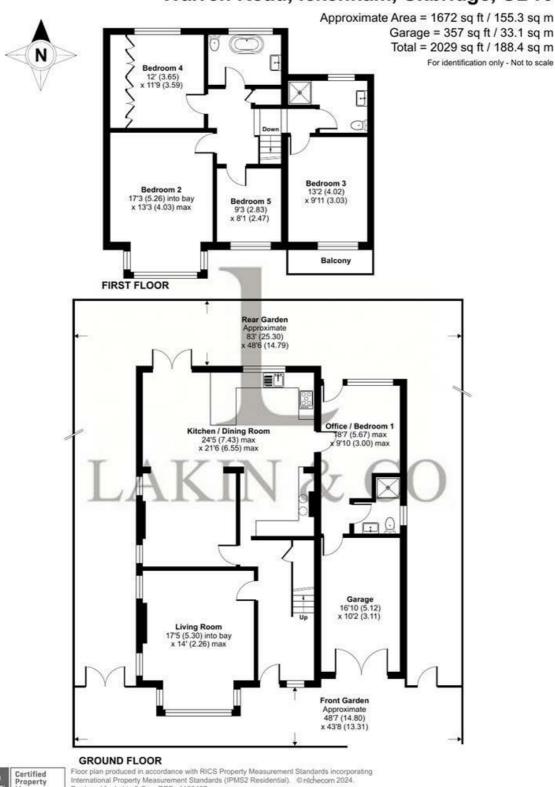

The property welcomes you in with a large well lit entrance hall which leads onto the first reception room featuring large windows and feature fireplace. Down the hallway, leads you to a large kitchen/diner and second reception room. The spacious kitchen offers a sociable setting, with it's open plan layout onto the dining room and second reception room, ideal for entertaining. Double patio doors lead onto the well maintained rear gardens featuring a generous patio area, large lawn and summerhouse. The ground floor of the property also boasts a separate guest room / office with its own en-suite and views over the garden and internal access to the garage.

On the first floor, the staircase splits. To the right, you have a large double bedroom and a beautifully finished wet room. On the left of the landing; a family bathroom with free standing bath, large double bedroom, another bedroom and the main bedroom.