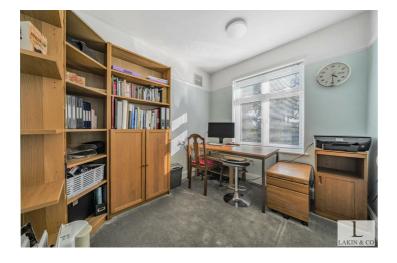

The property welcomes you in with a large well lit entrance hall which leads onto the first reception room featuring large windows and feature fireplace. Down the hallway, leads you to a large kitchen/diner and second reception room. The spacious kitchen offers a sociable setting, with it's open plan layout onto the dining room and second reception room, ideal for entertaining. Double patio doors lead onto the well maintained rear gardens featuring a generous patio area, large lawn and summerhouse. The ground floor of the property also boasts a separate guest room / office with its own en-suite and views over the garden and internal access to the garage.

### Office