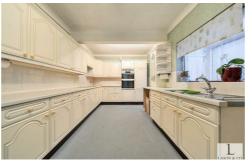

The property briefly comprises; entrance hallway with doors leading to a 28ft living room, kitchen with wall & base units, conservatory, two double bedrooms, dining room which could be used as a third bedroom and family bathroom. There is also internal access to the garage with up and over door to the front. To the rear of the property is a large garden which is mostly laid to lawn with patio area and access to shed. To the front there is off street parking provided.