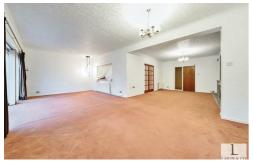

The property briefly comprises; entrance hallway with doors leading to a 28ft living room, kitchen with wall & base units, conservatory, two double bedrooms, dining room which could be used as a third bedroom and family bathroom. There is also internal access to the garage with up and over door to the front. To the rear of the property is a large garden which is mostly laid to lawn with patio area and access to shed. To the front there is off street parking provided.