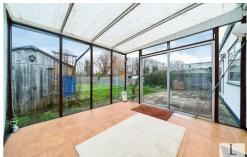

The property briefly comprises; entrance hallway with doors leading to a 28ft living room, kitchen with wall & base units, conservatory, two double bedrooms, dining room which could be used as a third bedroom and family bathroom. There is also internal access to the garage with up and over door to the front. To the rear of the property is a large garden which is mostly laid to lawn with patio area and access to shed. To the front there is off street parking provided.