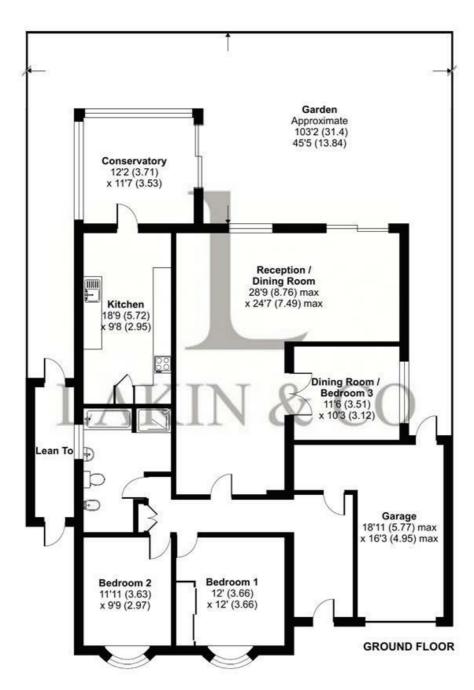

The property briefly comprises; entrance hallway with doors leading to a 28ft living room, kitchen with wall & base units, conservatory, two double bedrooms, dining room which could be used as a third bedroom and family bathroom. There is also internal access to the garage with up and over door to the front. To the rear of the property is a large garden which is mostly laid to lawn with patio area and access to shed. To the front there is off street parking provided.

# Willow Crescent East, Denham, Uxbridge, UB9

Approximate Area = 1783 sq ft / 165.6 sq m (includes garage & excludes lean to)

For identification only - Not to scale

Floor plan produced in accordance with RICS Property Measurement 2nd Edition, Incorporating International Property Measurement Standards (IPMS2 Residential). © nichecom 2024. Produced for Lakin & Co. REF: 1227179