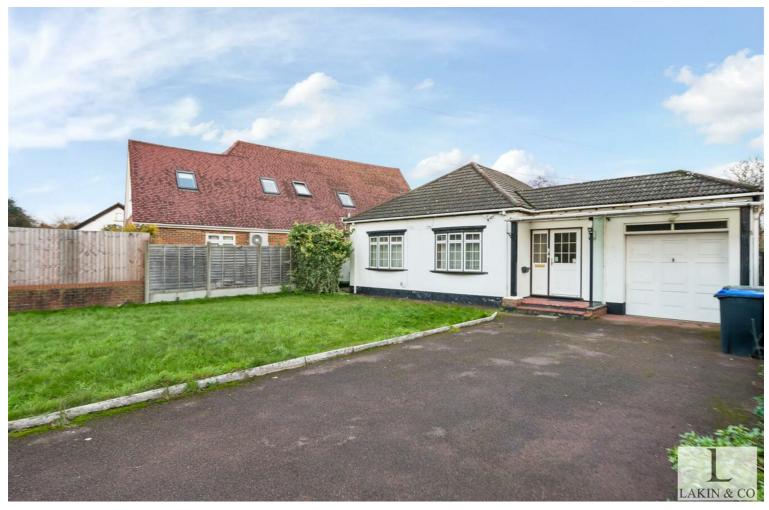

### Willow Crescent East, Denham UB9 4AR

Guide Price £780,000

A spacious two/three double bedroom detached bungalow offered to the market with no upper chain. Situated on the preferred canal side of Willow Crescent East in New Denham with potential for extension subject to the necessary planning conditions.

The property briefly comprises; entrance hallway with doors leading to a 28ft living room, kitchen with wall & base units, conservatory, two double bedrooms, dining room which could be used as a third bedroom and family bathroom. There is also internal access to the garage with up and over door to the front. To the rear of the property is a large garden which is mostly laid to lawn with patio area and access to shed. To the front there is off street parking provided.

Willow Crescent East forms part of the popular Willow Bank village that is situated off the Oxford Road on the outskirts of Uxbridge Town Centre. Uxbridge is a busy town that includes two main shopping centres, local shops, bus terminus and underground station (Piccadilly and Metropolitan Lines). Good road links serve the area with easy access onto the A40 and M40 as well as the M25 London Orbital Motorway.