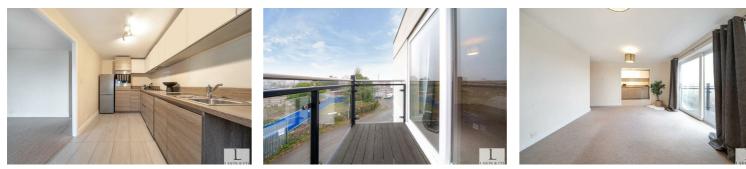

The property briefly comprises: entrance hallway with a cloakroom to the left hand side, with doors leading to 16ft reception room with, access to private balcony, modern fitted kitchen with wall & base units, master bedroom with access to en suite shower room, second bedroom and white suite family bathroom.