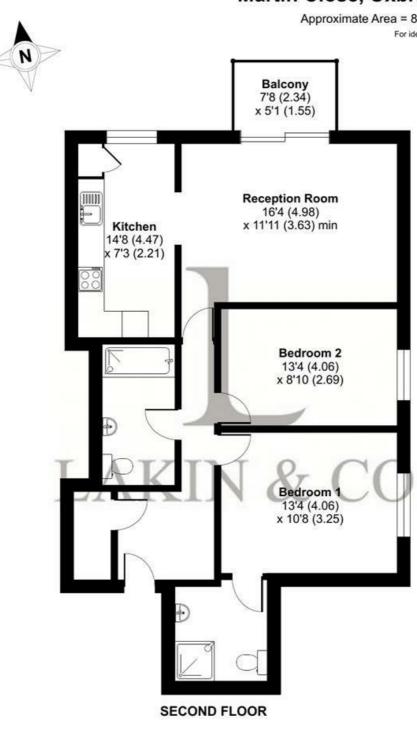

## Martin Close, Uxbridge, UB10

Approximate Area = 827 sq ft / 76.8 sq m For identification only - Not to scale

Floor plan produced in accordance with RICS Property Measurement 2nd Edition, Incorporating International Property Measurement Standards (IPMS2 Residential). © ntchecom 2024. Produced for Lakin & Co. REF: 1225558