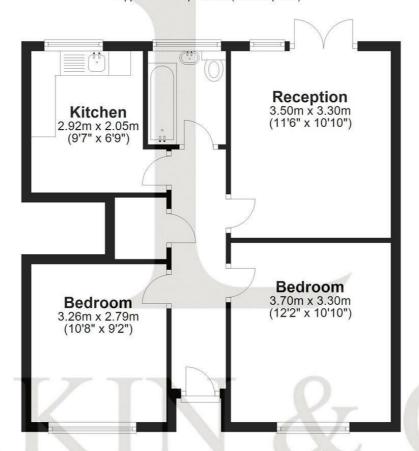

#### **Ground Floor**

Approx. 51.8 sq. metres (557.1 sq. feet)

Total area: approx. 51.8 sq. metres (557.1 sq. feet)

This floorplan is not to scale. It is to be used for guidance and illustrative purposes only. Accuracy is not guaranteed. Plan produced using PlanUp.