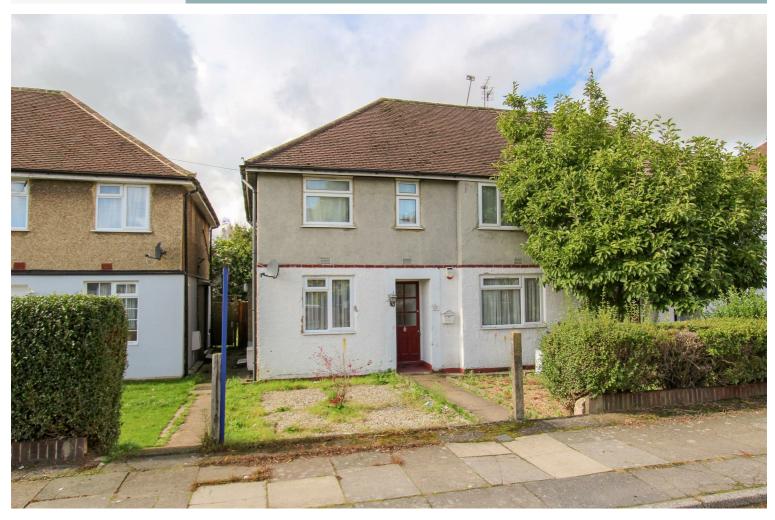

# Pinewood Avenue, Uxbridge UB8 3LW

Guide Price £245,000

- TWO Bedroom Ground Floor Maisonette
- No Chain
- Gas Central Heating
- Close To Hillingdon Hospital
- Private Rear Garden

- Fitted Kitchen
- Quiet Residential Road
- Double Glazing
- Transport Links To Heathrow Airport
- EPC Rating D

## Pinewood Avenue, Uxbridge UB8 3LW

Guide Price £245,000

A TWO double bedroom ground floor maisonette which is presented in excellent decorative order throughout, having been subject to many improvements including a modern fitted kitchen, bathroom, sealed unit double glazed windows, gas central heating and fashionable wood laminated flooring to most rooms. In addition the property features from direct access to a good-sized enclosed garden. Ideal for first-time buyers or investors. Early internal viewing is strongly recommended. No upper chain.