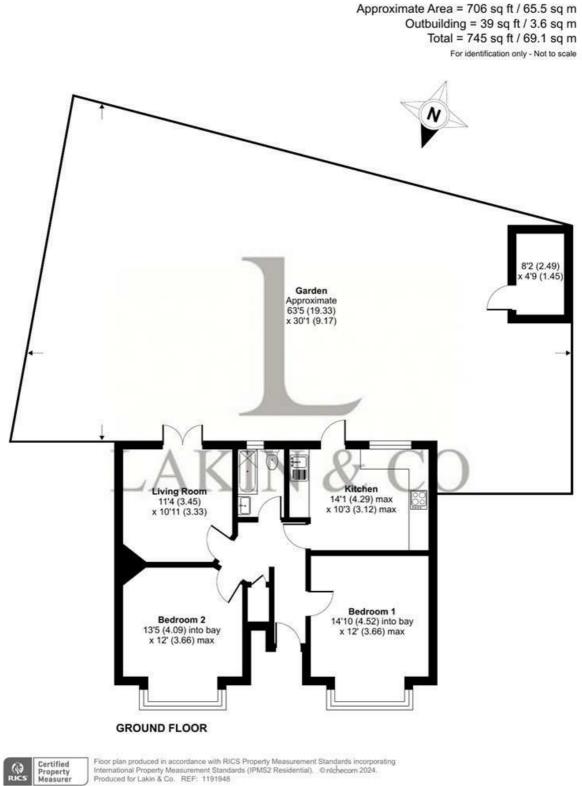

## Denziloe Avenue, Uxbridge, UB10

Floor plan produced in accordance with RICS Property Measurement Standards incorporating International Property Measurement Standards (IPMS2 Residential). © nichecom 2024. Produced for Lakin & Co. REF: 1191948