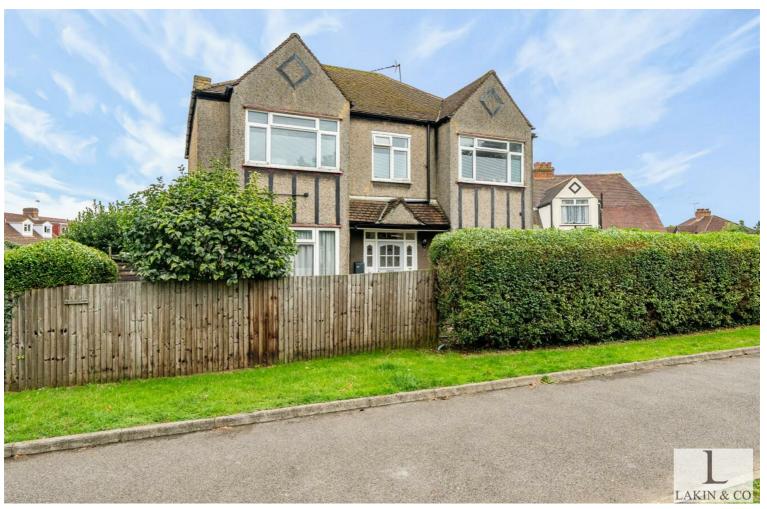

# Denziloe Avenue, Hillingdon UB10 0EE

Guide Price £350,000

- Two Bedrooms
- Off Street Parking
- Spacious Rooms
- Double Glazing
- Ideal For First Time Buyers

- Ground Floor Maisonette
- Large Rear Garden
- Great Location
- Gas Central Heating
- EPC Rating D

# Denziloe Avenue, Hillingdon UB10 0EE

## Guide Price £350,000

A well presented TWO bedroom ground floor maisonette with own private, larger than average rear garden and off street parking.

The property briefly comprises; welcoming entrance hallway with doors leading to; spacious kitchen with space for a dining table, living room with French Doors giving access to and overlooking the garden, two double bedrooms and a white suit family bathroom with underfloor heating. To the rear of the property there is a larger than average garden at approx 63ft mainly laid to lawn with patio area. To the front you have off street parking provided. Benefits include, long lease, spacious rooms, off street parking, double glazing and gas central heating.