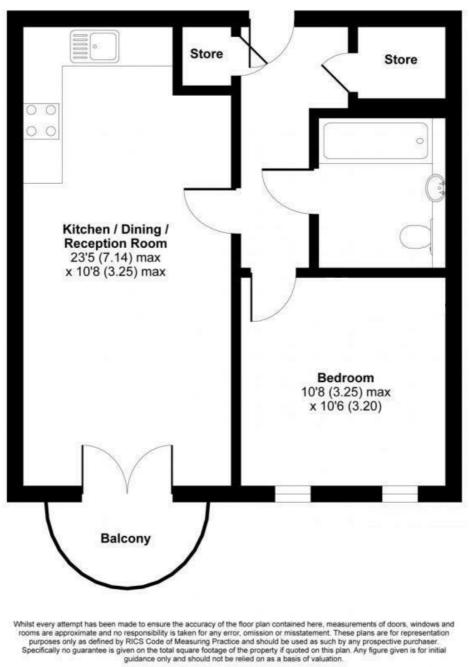

## Varcoe Gardens, Hayes, UB3

APPROX. GROSS INTERNAL FLOOR AREA 509 SQ FT 47.2 SQ METRES

Copyright nichecom.co.uk 2017

These particulars do not form part of any offer or contract and must not be relied upon as statements or representations of fact. Any areas, measurements or distances are approximate. The text, photographs and plans are for guidance only and are not necessarily comprehensive. It should not be assumed that the property has all the necessary planning, building regulation or other consents and we have not tested services, equipment or facilities. Purchasers must satisfy themselves by inspection or otherwise.

# £1,350 PCM

We are pleased to present this ONE-Bedroom located in a quiet and modern residential area. This second-floor, bright and spacious property comprises; an entrance hall, a large lounge, a modern open-plan kitchen with white goods and space for a dishwasher, a double bedroom and a modern tiled bathroom with shower.

Also benefits from; a private balcony, gas central heating, double glazing, a video entry phone system and allocated parking. Within close proximity of; Uxbridge Town Centre, Heathrow Airport and excellent transport links.