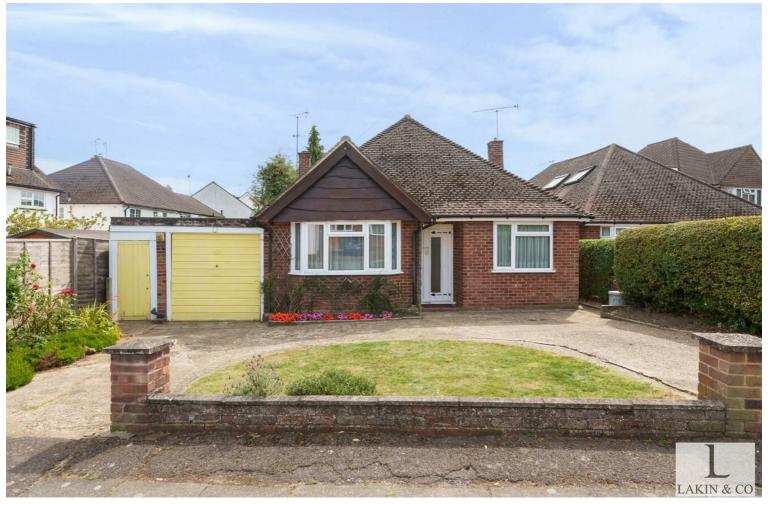

3 Bedroom Bungalow | 1 Bathroom | 2 Reception

St. Georges Drive, Ickenham UB10 8HR

Guide Price £740,000

- Detached THREE Bedroom Bungalow
- Modernisation Required

LAKIN & CO

- A Popular And Quiet Residential Road In Ickenham
- Well Maintained Gardens
- Garage

### Guide Price £740,000

A charming THREE-bedroom detached bungalow located on St. Georges Drive close to Ickenham village. Requiring modernisation throughout, this 1950s property offers a generous 1,072 sq ft of living space, perfect for a growing family looking to develop and extend or those looking to downsize to a detached property in Ickenham. Offered with no upper chain.

The property comprises; an entrance hallway, three good size bedrooms, 14'6 ft reception room and 14'3 dining room overlooking the well-maintained rear garden, a spacious kitchen and a bathroom. The property is fully mains connected with gas central heating.