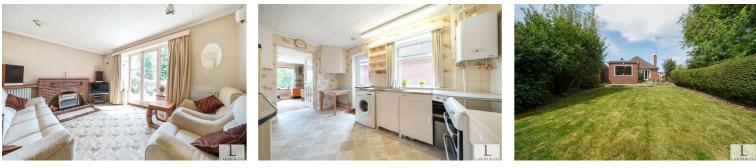

The property comprises; an entrance hallway, three good size bedrooms, 14'6 ft reception room and 14'3 dining room overlooking the well-maintained rear garden, a spacious kitchen and a bathroom. The property is fully mains connected with gas central heating.

Although the property requires modernisation, this presents an exciting opportunity for the new owners to put their own stamp on the property and create the home of their dreams. With the potential to extend (subject to permission), you can truly tailor this detached bungalow to suit your lifestyle and needs.