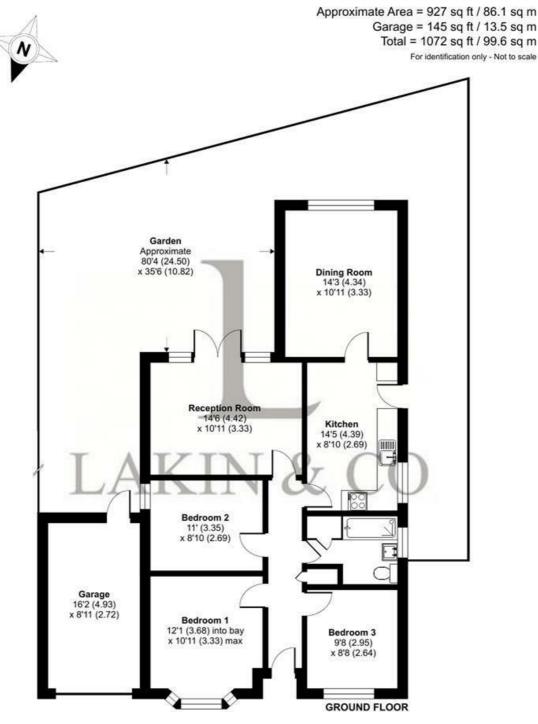

### Guide Price £740,000

A charming THREE-bedroom detached bungalow located on St. Georges Drive close to Ickenham village. Requiring modernisation throughout, this 1950s property offers a generous 1,072 sq ft of living space, perfect for a growing family looking to develop and extend or those looking to downsize to a detached property in Ickenham. Offered with no upper chain.

The property comprises; an entrance hallway, three good size bedrooms, 14'6 ft reception room and 14'3 dining room overlooking the well-maintained rear garden, a spacious kitchen and a bathroom. The property is fully mains connected with gas central heating.