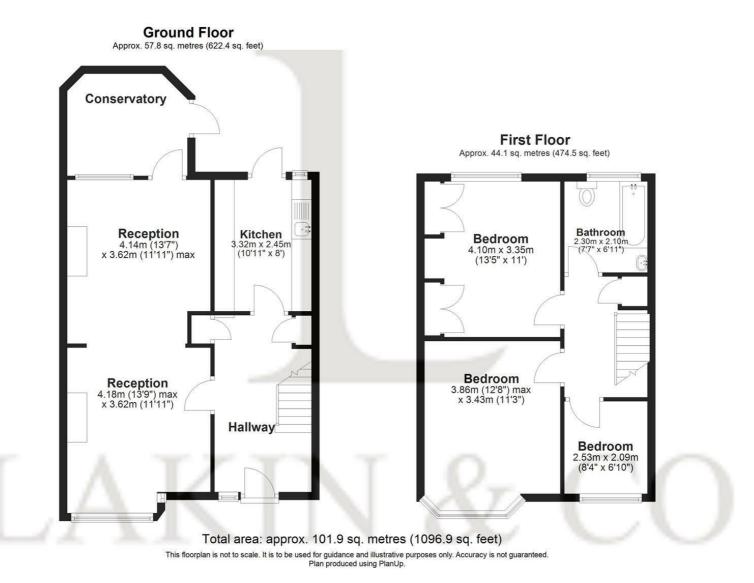

# Merton Way, Hillingdon UB10 9BW

Guide Price £514,000

- THREE Bedroom Terrace House
- Large Though Lounge

LAKIN & CO

- Off Street Parking
- Close To Hillingdon Station
- NO CHAIN

- Some Modernisation Required
- Private Rear Garden
- Gas Central Heating
- Conservatory
- EPC Rating D

## Guide Price £514,000

A charming 1930s THREE bedroom terraced house located on Merton Way, Hillingdon. Set in a residential road close to local amenities and Hillingdon tube station, this property boasts an entrance hallway, a spacious through lounge, three inviting bedrooms, and a well-appointed bathroom, offering ample space for comfortable living. The conservatory is a lovely addition with space to relax and enjoy the private rear garden.