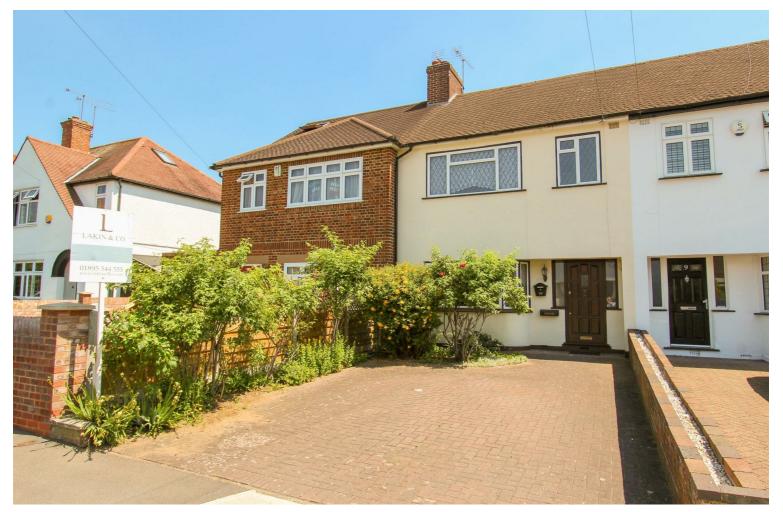

# Merton Way, Hillingdon UB10 9BW

Guide Price £514,000

- THREE Bedroom Terrace House
- Large Though Lounge

LAKIN & CO

- Off Street Parking
- Close To Hillingdon Station
- NO CHAIN

- Some Modernisation Required
- Private Rear Garden
- Gas Central Heating
- Conservatory
- EPC Rating D

## Guide Price £514,000

A charming 1930s THREE bedroom terraced house located on Merton Way, Hillingdon. Set in a residential road close to local amenities and Hillingdon tube station, this property boasts an entrance hallway, a spacious through lounge, three inviting bedrooms, and a well-appointed bathroom, offering ample space for comfortable living. The conservatory is a lovely addition with space to relax and enjoy the private rear garden.

This family house offers potential, awaiting a new owner to bring it to its full glory through modernisation. With parking space for two vehicles, convenience is at your doorstep, making trips to the nearby Hillingdon tube station and local shops a breeze.