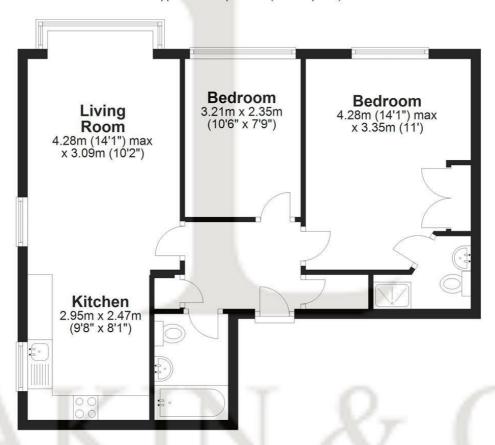

## Ground Floor

Approx. 55.0 sq. metres (592.3 sq. feet)

Total area: approx. 55.0 sq. metres (592.3 sq. feet)

This floorplan is not to scale. It is to be used for guidance and illustrative purposes only. Accuracy is not guaranteed. Plan produced using PlanUp.

£1,800 PCM

A well-presented TWO double bedroom TWO bathroom modern apartment located in South Ruislip providing convenient local amenities and excellent transport links.

This spacious property comprises; an entrance hall, a large lounge, an open-plan kitchen with white goods and a modern family bathroom. The master bedroom benefits from fitted wardrobes and an en-suite bathroom. Other features of this 1st-floor apartment include double glazing and a video entry phone system.

## Glebe Avenue, South Ruislip HA4 6QZ

£1,800 PCM

- TWO Double Bedrooms
- A Spacious Modern Apartment
- Video Entry Phone System
- Open Plan Kitchen
- Walking Distance Of South Ruislip Station

- TWO Bathrooms
- Lounge
- Allocated Parking
- Gas Central Heating & Double Glazing
- EPC Rating B