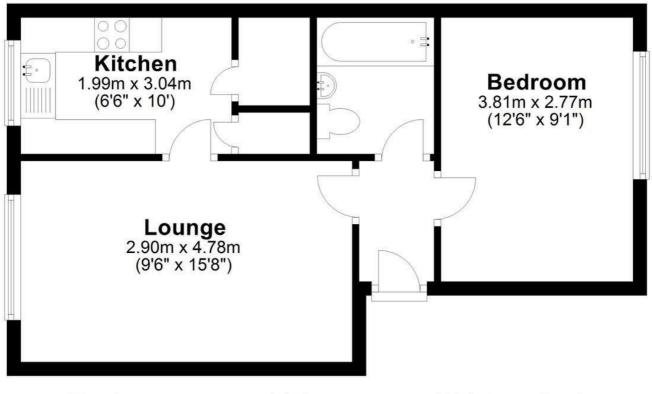

# **First Floor**

Approx. 39.2 sq. metres (422.5 sq. feet)

### Total area: approx. 39.2 sq. metres (422.5 sq. feet)

All measurements are approximate and not to scale. Plan produced using PlanUp.

These particulars do not form part of any offer or contract and must not be relied upon as statements or representations of fact. Any areas, measurements or distances are approximate. The text, photographs and plans are for guidance only and are not necessarily comprehensive. It should not be assumed that the property has all the necessary planning, building regulation or other consents and we have not tested services, equipment or facilities. Purchasers must satisfy themselves by inspection or otherwise.