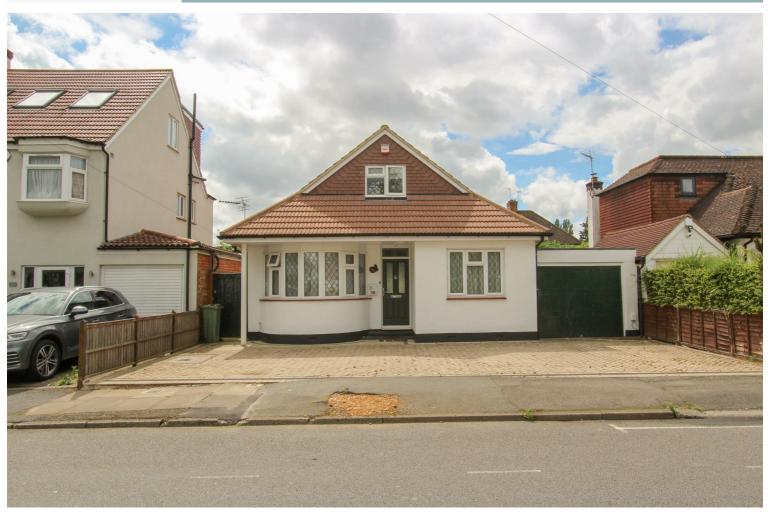

# Hawthorne Avenue, Eastcote HA4 8SP

## £2,950 PCM

- Four Bedroom Detached
- Two Bathrooms
- Downstairs W/C
- Off Street Parking
- Available Unfurnished From September

- Extended Open Plan Kitchen / Diner
- Utility Room
- Private Rear Garden
- Garage
- EPC Rating C

59, Swakeleys Road Ickenham, UB10 8DG | 01895 677 100 sales@lakinandco.com | lettings@lakinandco.com | www.lakinandco.com

A well-presented four-bedroom detached chalet bungalow on Hawthorne Avenue in the charming area of Eastcote. This extended property spanning over 1,800 sq ft boasts; an entrance hall, spacious reception room, modern fitted open plan kitchen with a breakfast bar and integrated appliances, four spacious bedrooms, two modern bathrooms, a utility room and downstairs W/C.