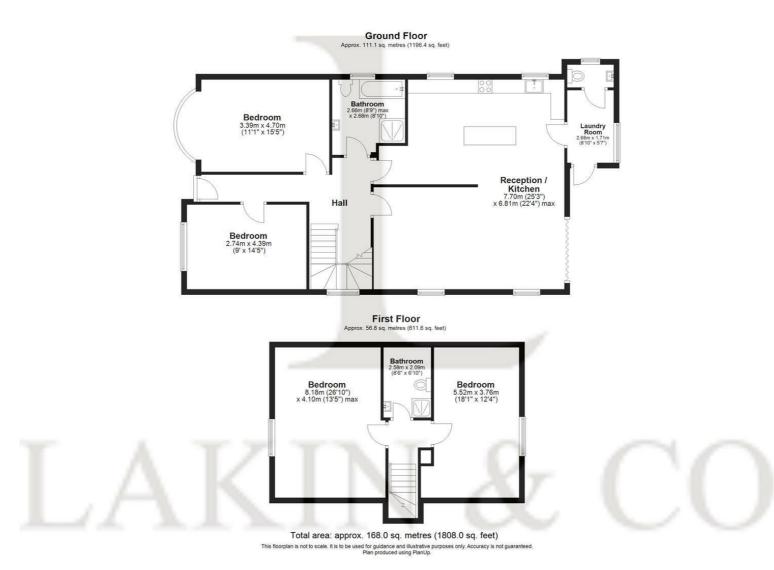

59, Swakeleys Road Ickenham, UB10 8DG | 01895 677 100 sales@lakinandco.com | lettings@lakinandco.com | www.lakinandco.com

A well-presented four-bedroom detached chalet bungalow on Hawthorne Avenue in the charming area of Eastcote. This extended property spanning over 1,800 sq ft boasts; an entrance hall, spacious reception room, modern fitted open plan kitchen with a breakfast bar and integrated appliances, four spacious bedrooms, two modern bathrooms, a utility room and downstairs W/C.

One of the highlights of this property is the extended openplan kitchen diner, perfect for hosting dinner parties or enjoying family meals together. The utility room offers convenience and extra storage space, while the garage provides parking for one vehicle and additional storage options.