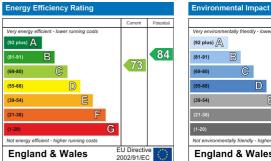

Price - rent: £2,950 pcm Deposit: £3,403.84 (5 weeks rent) Length of tenancy: Minimum 12 months Holding deposit: 1 week's rent £680.77 (which will be used towards the remaining move-in money due) Local authority: Hillingdon Council tax band: F