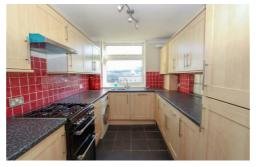

The accommodation briefly comprises; spacious hallway with doors leading to a bright and airy lounge, modern fitted kitchen with wall & base level units, two double bedrooms the master benefitting from built in wardrobes and a modern fitted white suite shower room. Further benefits include; gas central heating, double glazing, excellent scenic views, large communal gardens, and allocated parking.